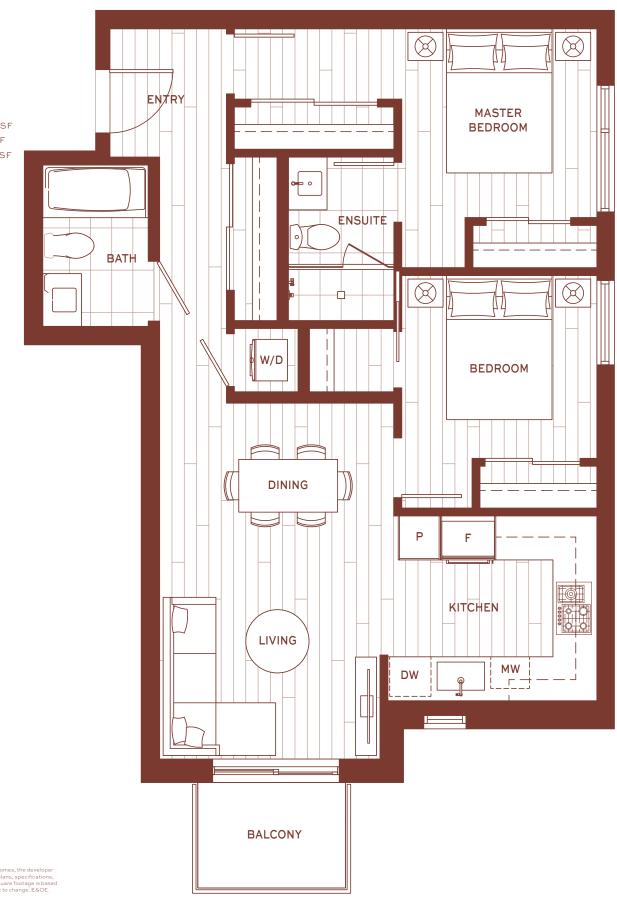

## 1 BEDROOM + DEN

LEVEL 1

LIVING 604 SF PATIO 155 SF TOTAL 759 SF

LEVEL 2-6

LIVING 614 SF

In the continuing effort to improve our homes, the developer reserves the right to modify or change plans, specifications, finishes and features without notice. Square footage is based on architectural drawings and is subject to change. E&OE.