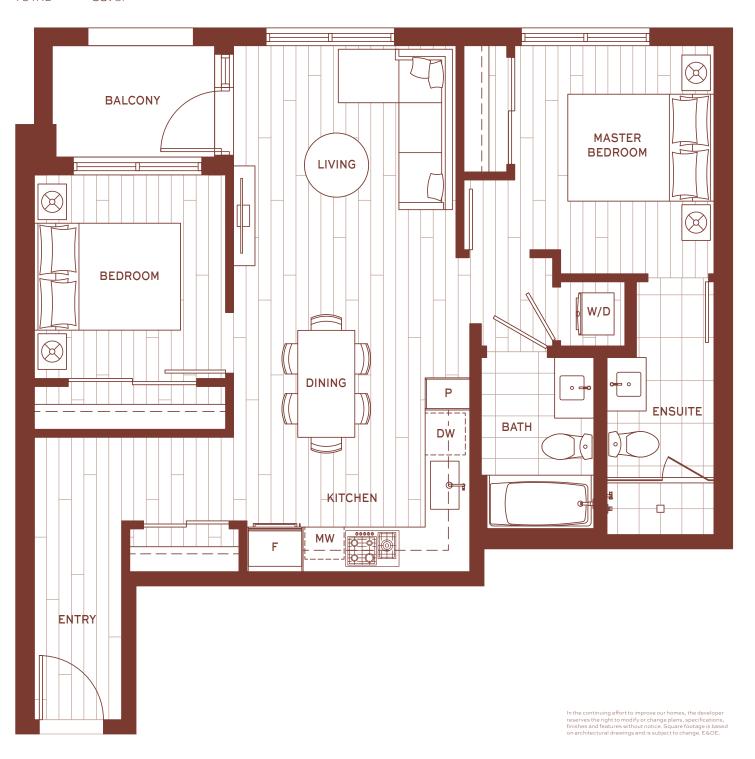

TAL



# **E5**

## 1 BEDROOM

LEVEL 2-5

LIVING 579 SF
BALCONY 66 SF
TOTAL 645 SF



# **E5a**

## 1 BEDROOM

LEVEL1

LIVING 579 SF PATIO 471 SF TOTAL 1,050 SF





LEVEL 2-3

LIVING 659 SF BALCONY 67 SF TOTAL 726 SF



# Fla

## 1 BEDROOM LEVEL 1

LIVING 588 SF PATIO 249 SF TOTAL 837 SF





LEVEL 2-3

LIVING 663 SF BALCONY 118 SF TOTAL 781 SF



# F2a

## 1 BEDROOM + DEN LEVEL 1

LIVING 637 SF

PATIO 314 SF 951 SF TOTAL

PLANTER 0 PLANTER PATIO DINING BEDROOM LIVING Р DEN F DINING W/D MW 0 [ KITCHEN VESTUBULE ENTRY DW



LEVEL 6

LIVING 556 SF TERRACE 267 SF TOTAL 823 SF





LIVING 1,123 SF BALCONY 143 SF TOTAL 1,266 SF



LEVEL1

LIVING 1,135 SF PATIO 468 SF 1,603 SF TOTAL





LEVEL 4

LIVING 818 SF TERRACE 323 SF TOTAL 1,141 SF





LEVEL 5

LIVING 818 SF BALCONY 39 SF TOTAL 857SF





LEVEL 4

LIVING 782 SF TERRACE 598 SF TOTAL 1,380 SF





LEVEL 5

LIVING 782 SF BALCONY 107 SF TOTAL 889 SF





LEVEL 6

LIVING 778 SF TERRACE 283 SF TOTAL 1,061 SF





LEVEL 4

LIVING 1,052 SF
BALCONY 92
TERRACE 163 SF
TOTAL 1,307 SF





LEVEL 5-6

LIVING 1,052 SF BALCONY 92 SF TOTAL 1,144 SF





LEVEL 2-3

LIVING 829 SF BALCONY 44 SF TOTAL 873 SF





LEVEL 2-6

LIVING 842 SF BALCONY 62 SF





LEVEL 4

LIVING 977 SF
TERRACE 621 SF
TOTAL 1,598 SF





LEVEL 5

LIVING 977 SF
BALCONY 83 SF
TOTAL 1,060 SF





LEVEL 2-3

LIVING 921 SF BALCONY 50 SF TOTAL 971 SF





LIVING 869 SF PORCH 29 SF TOTAL 898 SF



## R

## 3 BEDROOM + DEN

LEVEL 2-3

LIVING 1,069 SF BALCONY 67 SF TOTAL 1,136 SF



## Popolo

# Ra

## 3 BEDROOM + DEN

LEVEL1

LIVING 1,052 SF PATIO 261 SF TOTAL 1,313 SF