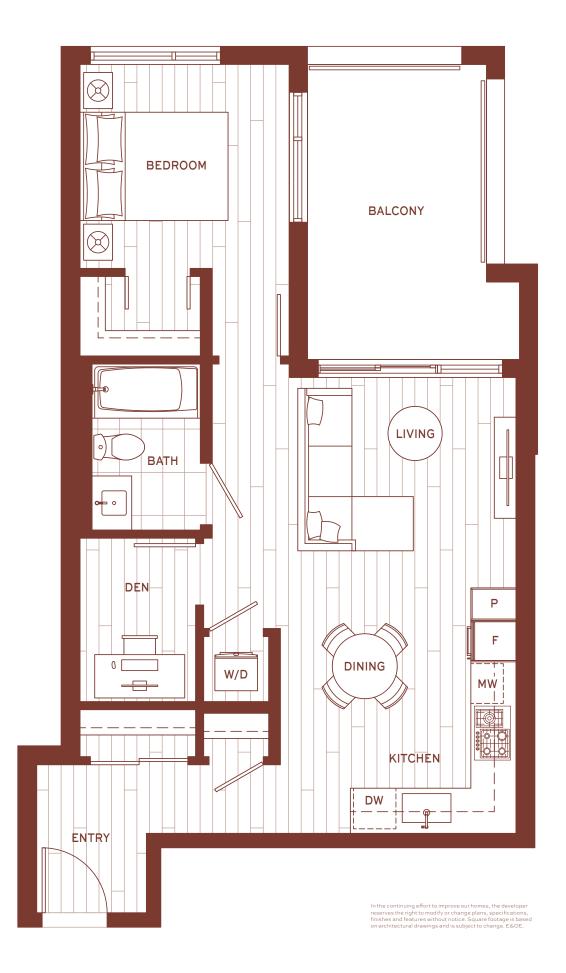

64 SF TOTAL 690 SF



# D3a

## 1 BEDROOM + DEN

LEVEL 1

LIVING 606 SF PATIO 125 SF TOTAL 731 SF





LEVEL1

LIVING 617 SF PATIO 164 SF TOTAL 781 SF



## **E3**

## 1 BEDROOM + DEN

LEVEL 2-5

LIVING 632 SF BALCONY 66 SF TOTAL 698 SF



LEVEL 1

LIVING 632 SF PATIO 450 SF 1,082 SF TOTAL



# E4

## 1 BEDROOM + DEN

LEVEL 2-5

LIVING 626 SF BALCONY 66 SF TOTAL 692 SF



# E4a

## 1 BEDROOM + DEN LEVEL 1

LIVING 626 SF PATIO 504 SF

1,130 SF

TOTAL



# **E5**

## 1 BEDROOM

LEVEL 2-5

LIVING 579 SF
BALCONY 66 SF
TOTAL 645 SF



# **E5a**

## 1 BEDROOM

LEVEL1

LIVING 579 SF PATIO 471 SF TOTAL 1,050 SF





LEVEL 2-3

LIVING 659 SF BALCONY 67 SF TOTAL 726 SF



# Fla

## 1 BEDROOM LEVEL 1

LIVING 588 SF PATIO 249 SF TOTAL 837 SF





LEVEL 2-3

LIVING 663 SF BALCONY 118 SF TOTAL 781 SF



# F2a

## 1 BEDROOM + DEN LEVEL 1

LIVING 637 SF

PATIO 314 SF 951 SF TOTAL

PLANTER 0 PLANTER PATIO DINING BEDROOM LIVING Р DEN F DINING W/D MW 0 [ KITCHEN VESTUBULE ENTRY DW



LEVEL 6

LIVING 556 SF TERRACE 267 SF TOTAL 823 SF





LIVING 1,123 SF BALCONY 143 SF TOTAL 1,266 SF



LEVEL1

LIVING 1,135 SF PATIO 468 SF 1,603 SF TOTAL





LEVEL 4

LIVING 818 SF TERRACE 323 SF TOTAL 1,141 SF





LEVEL 5

LIVING 818 SF BALCONY 39 SF TOTAL 857SF





LEVEL 4

LIVING 782 SF TERRACE 598 SF TOTAL 1,380 SF





LEVEL 5

LIVING 782 SF BALCONY 107 SF TOTAL 889 SF





LEVEL 6

LIVING 778 SF TERRACE 283 SF TOTAL 1,061 SF





LEVEL 4

LIVING 1,052 SF
BALCONY 92
TERRACE 163 SF
TOTAL 1,307 SF





LEVEL 5-6

LIVING 1,052 SF BALCONY 92 SF TOTAL 1,144 SF





LEVEL 2-3

LIVING 829 SF BALCONY 44 SF TO