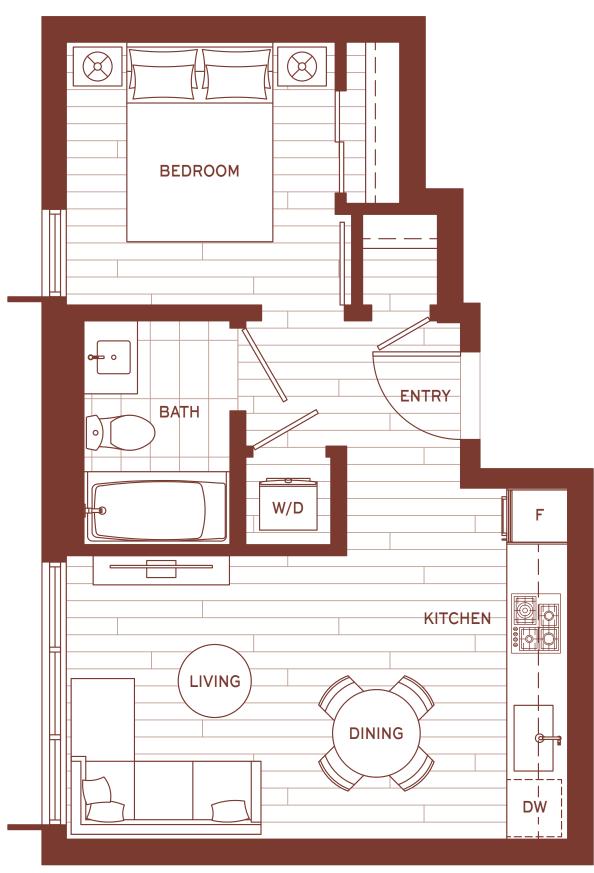

LEVEL 6

LIVING 548 SF TERRACE 47 SF 595 SF TOTAL

LEVEL 4-5

LIVING 493 SF TERRACE 0-192 SF TOTAL 493-685 SF