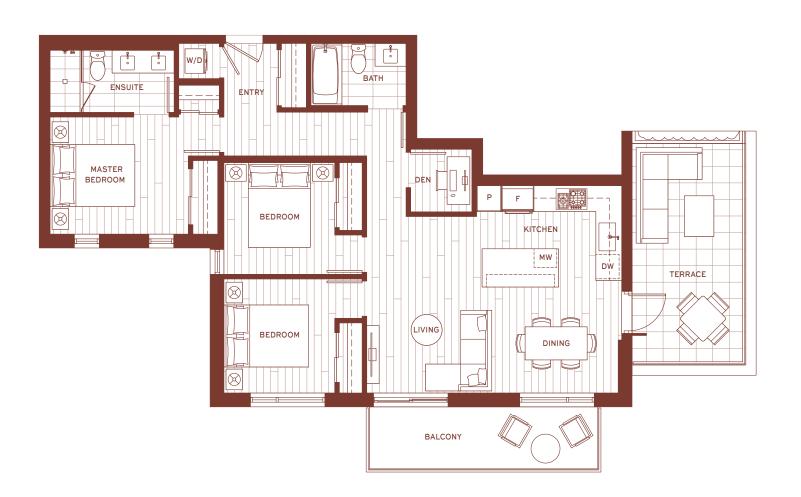

## R

## 3 BEDROOM + DEN

LEVEL 2-3

LIVING 1,069 SF BALCONY 67 SF TOTAL 1,136 SF