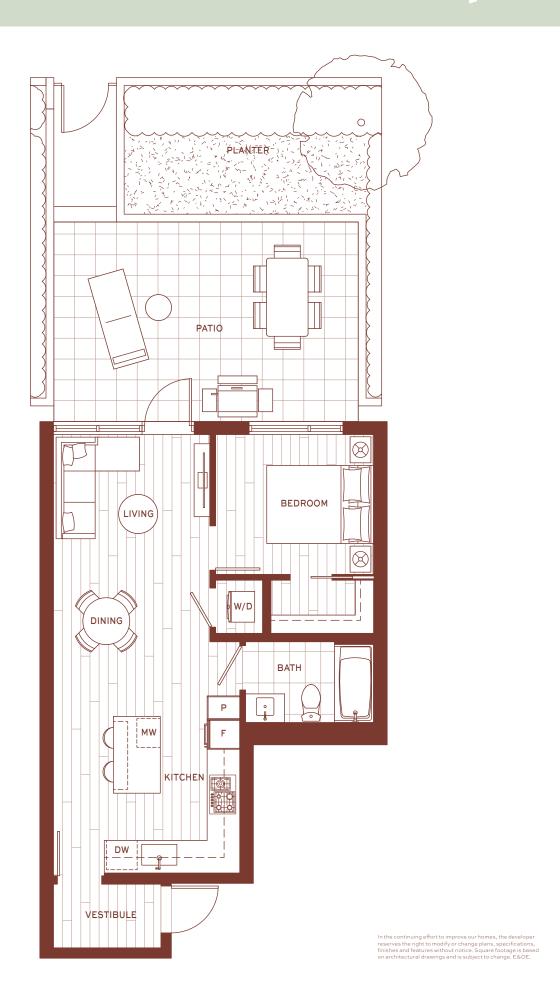

## 1 BEDROOM + DEN

LEVEL 1

LIVING 604 SF PATIO 155 SF TOTAL 759 SF

LEVEL 2-6

LIVING 614 SF

In the continuing effort to improve our homes, the developer reserves the right to modify or change plans, specifications, finishes and features without notice. Square footage is based on architectural drawings and is subject to change. E&OE.