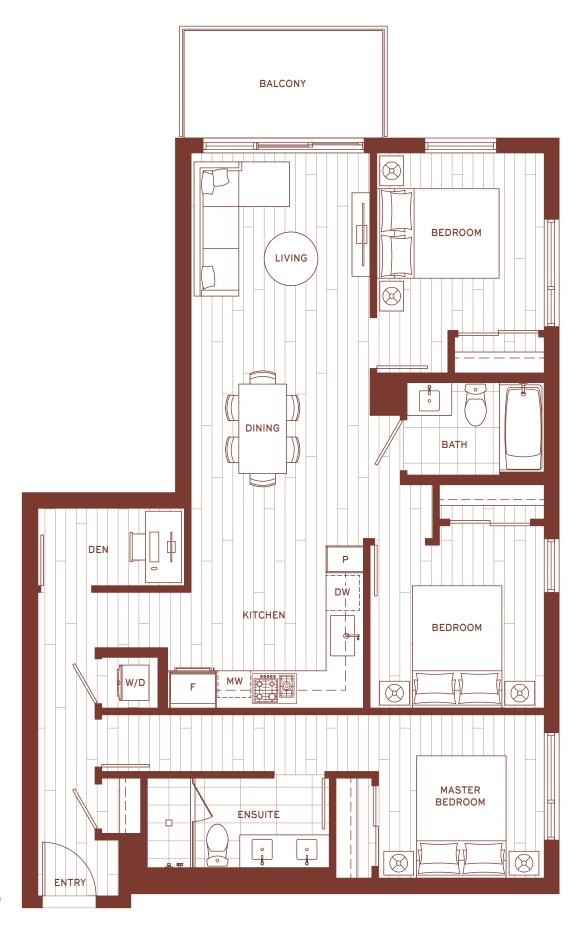

## 1 BEDROOM + DEN LEVEL 1

LIVING 637 SF

PATIO 314 SF 951 SF TOTAL

PLANTER 0 PLANTER PATIO DINING BEDROOM LIVING Р DEN F DINING W/D MW 0 [ KITCHEN VESTUBULE ENTRY DW

LEVEL 6

LIVING 556 SF TERRACE 267 SF TOTAL 823 SF