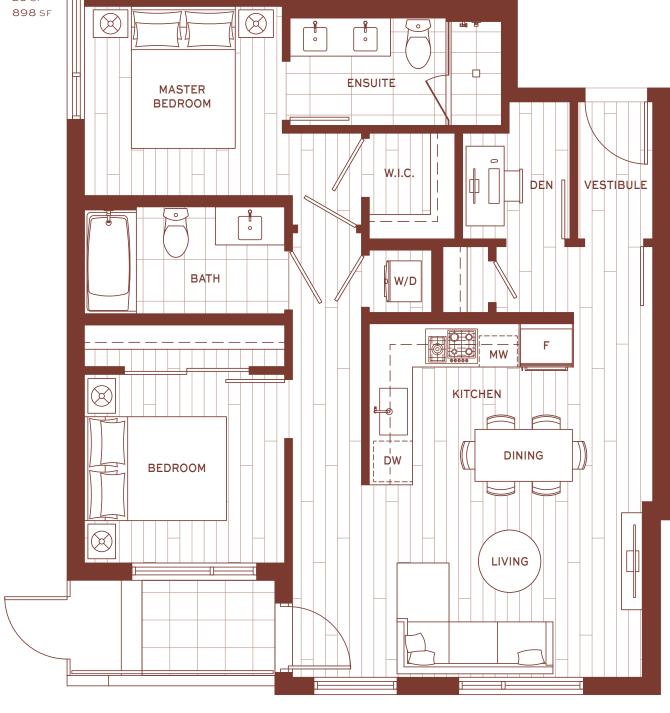

LEVEL 5

LIVING 977 SF
BALCONY 83 SF
TOTAL 1,060 SF

LEVEL 2-3

LIVING 921 SF BALCONY 50 SF TOTAL 971 SF

LIVING 869 SF PORCH 29 SF TOTAL 898 SF