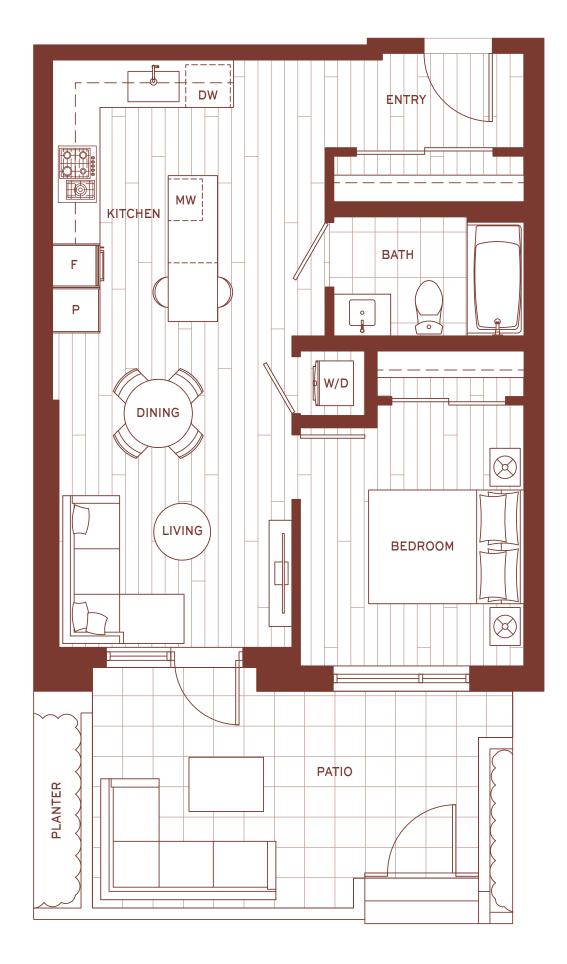

## 1 BEDROOM + DEN

LEVEL 1

LIVING 604 SF PATIO 155 SF TOTAL 759 SF

LEVEL 2-6

LIVING 614 SF

In the continuing effort to improve our homes, the developer reserves the right to modify or change plans, specifications, finishes and features without notice. Square footage is based on architectural drawings and is subject to change. E&OE.