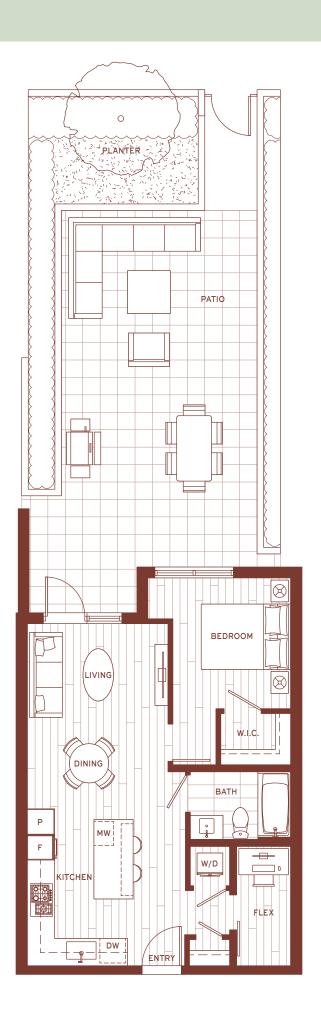

## 1 BEDROOM + DEN LEVEL 1

LIVING 637 SF

PATIO 314 SF 951 SF TOTAL

PLANTER 0 PLANTER PATIO DINING BEDROOM LIVING Р DEN F DINING W/D MW 0 [ KITCHEN VESTUBULE ENTRY DW

LEVEL 6

LIVING 556 SF TERRACE 267 SF TOTAL 823 SF