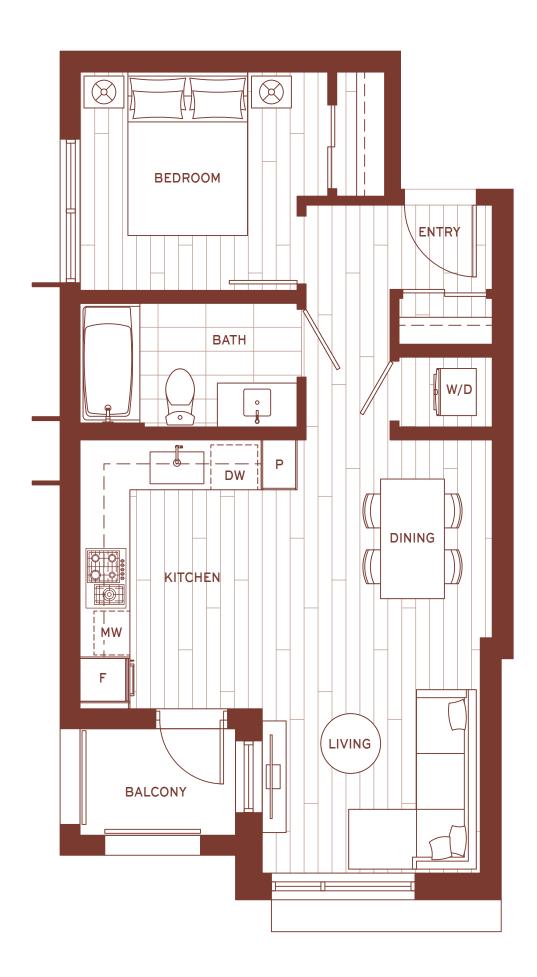

1 SF





LIVING 869 SF PORCH 29 SF TOTAL 898 SF



## R

## 3 BEDROOM + DEN

LEVEL 2-3

LIVING 1,069 SF BALCONY 67 SF TOTAL 1,136 SF



## Popolo

# Ra

## 3 BEDROOM + DEN

LEVEL1

LIVING 1,052 SF PATIO 261 SF TOTAL 1,313 SF



## S

## 2 BEDROOM

LEVEL 2-3

LIVING 837 SF
BALCONY 35 SF
TOTAL 872 SF





LEVEL 1

LIVING 783 SF PATIO 232 SF TOTAL 1,015 SF



## T

## 3 BEDROOM + DEN

LEVEL 2-3

LIVING 1,068 SF BALCONY 67 SF TOTAL 1,135 SF





LEVEL 6

LIVING 1,001 SF TERRACE 248 SF TOTAL 1,249 SF



In the continuing effort to improve our homes, the developer reserves the right to modify or change plans, specifications, finishes and features without notice. Square footage is based in the first plant of the province of

## V

## 1 BEDROOM

LEVEL 6

LIVING 569 SF BALCONY 29 SF TOTAL 598 SF





LEVEL 5





LEVEL 4

LIVING 736 SF TERRACE 352 SF TOTAL 1,088 SF