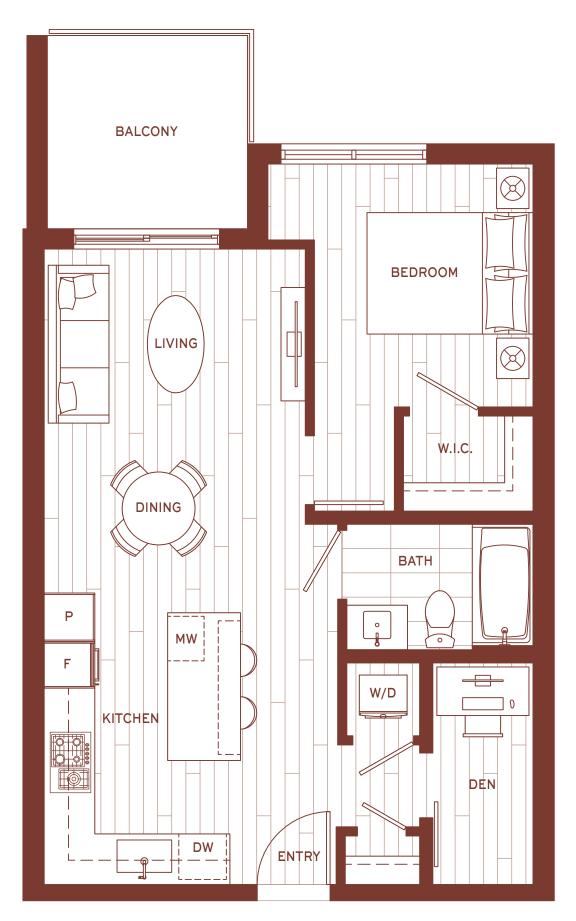

LEVEL 2-6

LIVING 625 SF BALCONY 64 SF TOTAL 689 SF



# Dla

## 1 BEDROOM + DEN

LEVEL 1

LIVING 604 SF PATIO 155 SF TOTAL 759 SF



LEVEL 2-6

LIVING 614 SF



In the continuing effort to improve our homes, the developer reserves the right to modify or change plans, specifications, finishes and features without notice. Square footage is based on architectural drawings and is subject to change. E&OE.

# D<sub>2</sub>a

## 1 BEDROOM + DEN

LEVEL1

LIVING 549 SF PATIO 147 SF TOTAL 696 SF



## **D3**

## 1 BEDROOM + DEN LEVEL 2-4, 6

LIVING 626 SF BALCONY 64 SF TOTAL 690 SF



# D3a

## 1 BEDROOM + DEN

LEVEL 1

LIVING 606 SF PATIO 125 SF TOTAL 731 SF





LEVEL1

LIVING 617 SF PATIO 164 SF TOTAL 781 SF



## **E3**

## 1 BEDROOM + DEN

LEVEL 2-5

LIVING 632 SF BALCONY 66 SF TOTAL 698 SF



LEVEL 1

LIVING 632 SF PATIO 450 SF 1,082 SF TOTAL



# E4

## 1 BEDROOM + DEN

LEVEL 2-5

LIVING 626 SF BALCONY 66 SF TOTAL 692 SF



# E4a

## 1 BEDROOM + DEN LEVEL 1

LIVING 626 SF PATIO 504 SF

1,130 SF

TOTAL



# **E5**

## 1 BEDROOM

LEVEL 2-5

LIVING 579 SF
BALCONY 66 SF
TOTAL 645 SF



# **E5a**

## 1 BEDROOM

LEVEL1

LIVING 579 SF PATIO 471 SF TOTAL 1,050 SF





LEVEL 2-3

LIVING 659 SF BALCONY 67 SF TOTAL 726 SF



# Fla

## 1 BEDROOM LEVEL 1

LIVING 588 SF PATIO 249 SF TOTAL 837 SF





LEVEL 2-3

LIVING 663 SF BALCONY 118 SF TOTAL 781 SF



# F2a

## 1 BEDROOM + DEN LEVEL 1

LIVING 637 SF

PATIO 314 SF 951 SF TOTAL

PLANTER 0 PLANTER PATIO DINING BEDROOM LIVING Р DEN F DINING W/D MW 0 [ KITCHEN VESTUBULE ENTRY DW



LEVEL 6

LIVING 556 SF TERRACE 267 SF TOTAL 823 SF





LI