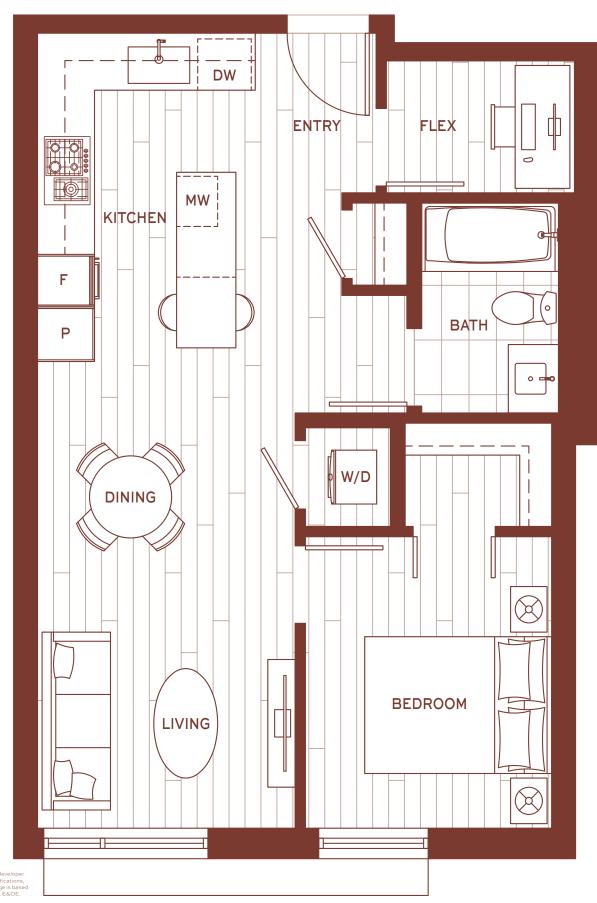

LEVEL 6

LIVING 548 SF TERRACE 47 SF 595 SF TOTAL











LEVEL 4-5

LIVING 493 SF TERRACE 0-192 SF TOTAL 493-685 SF



## D

## 1 BEDROOM + DEN

LEVEL 2-6

LIVING 625 SF BALCONY 64 SF TOTAL 689 SF



# Dla

## 1 BEDROOM + DEN

LEVEL 1

LIVING 604 SF PATIO 155 SF TOTAL 759 SF



LEVEL 2-6

LIVING 614 SF



In the continuing effort to improve our homes, the developer reserves the right to modify or change plans, specifications, finishes and features without notice. Square footage is based on architectural drawings and is subject to change. E&OE.

# D<sub>2</sub>a

## 1 BEDROOM + DEN

LEVEL1

LIVING 549 SF PATIO 147 SF TOTAL 696 SF



## **D3**

## 1 BEDROOM + DEN LEVEL 2-4, 6

LIVING 626 SF BALCONY 64 SF TOTAL 690 SF



# D3a

## 1 BEDROOM + DEN

LEVEL 1

LIVING 606 SF PATIO 125 SF TOTAL 731 SF





LEVEL1

LIVING 617 SF PATIO 164 SF TOTAL 781 SF



## **E3**

## 1 BEDROOM + DEN

LEVEL 2-5

LIVING 632 SF BALCONY 66 SF TOTAL 698 SF



LEVEL 1

LIVING 632 SF PATIO 450 SF 1,082 SF TOTAL



# E4

## 1 BEDROOM + DEN

LEVEL 2-5

LIVING 626 SF BALCONY 66 SF TOTAL 692 SF



# E4a

## 1 BEDROOM + DE