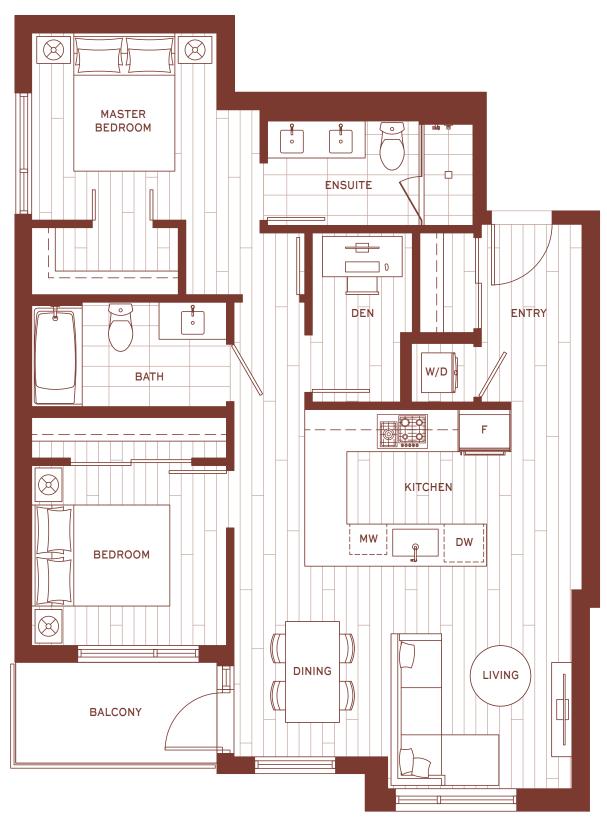

LEVEL 5

LIVING 977 SF
BALCONY 83 SF
TOTAL 1,060 SF

LEVEL 2-3

LIVING 921 SF BALCONY 50 SF TOTAL 971 SF

LIVING 869 SF PORCH 29 SF TOTAL 898 SF