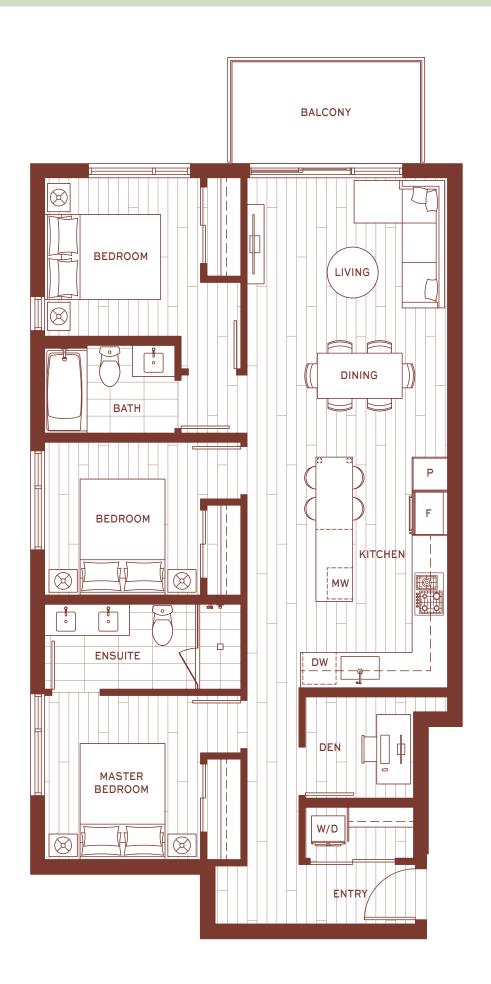

## 1 BEDROOM + DEN

LEVEL 2-5

LIVING 632 SF BALCONY 66 SF TOTAL 698 SF

LEVEL 1

LIVING 632 SF PATIO 450 SF 1,082 SF TOTAL