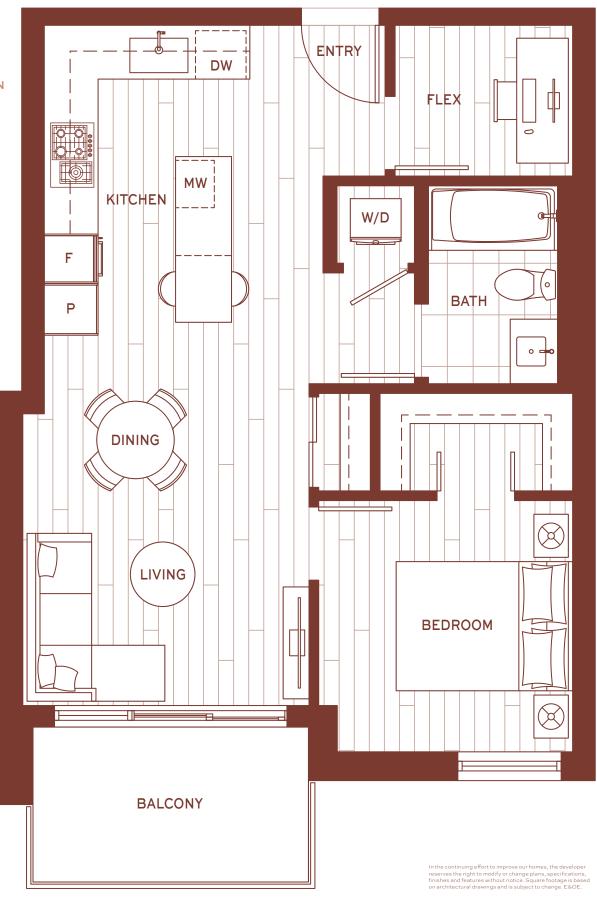

## V

## 1 BEDROOM

LEVEL 6

LIVING 569 SF BALCONY 29 SF TOTAL 598 SF

LEVEL 5

LEVEL 4

LIVING 736 SF TERRACE 352 SF TOTAL 1,088 SF