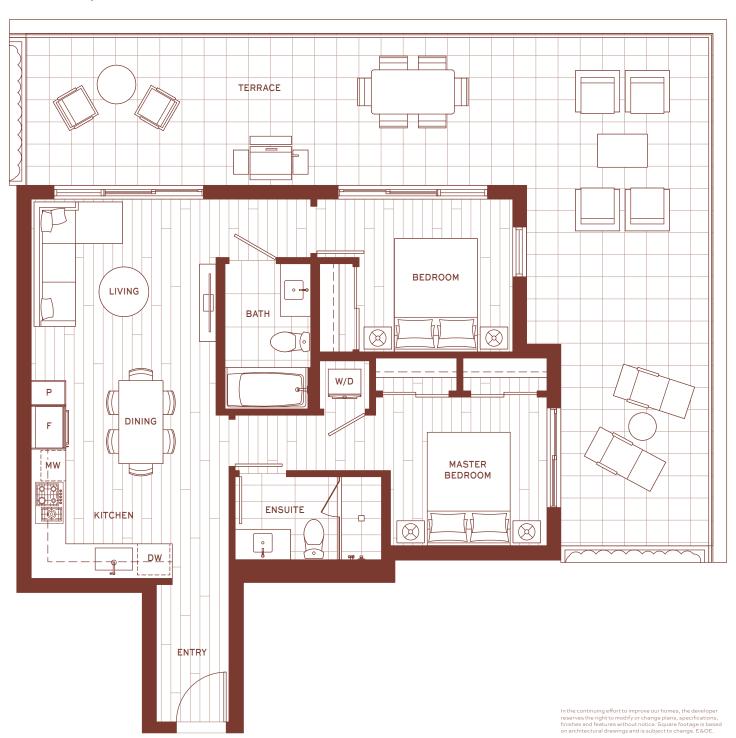

LEVEL 6

LIVING 548 SF TERRACE 47 SF 595 SF TOTAL

LEVEL 4-5

LIVING 493 SF TERRACE 0-192 SF TOTAL 493-685 SF