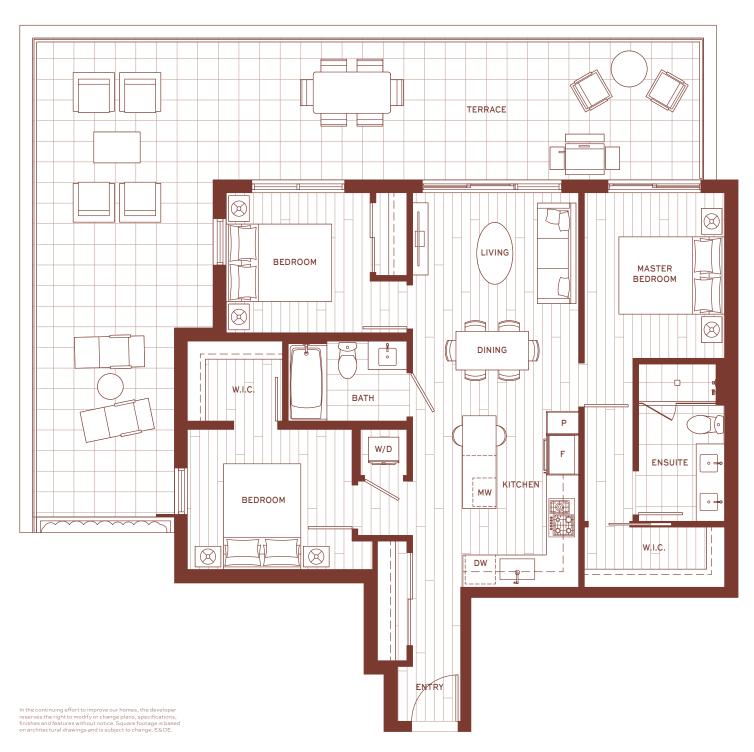

LIVING 1,123 SF BALCONY 143 SF TOTAL 1,266 SF

LEVEL1

LIVING 1,135 SF PATIO 468 SF 1,603 SF TOTAL

LEVEL 4

LIVING 818 SF TERRACE 323 SF TOTAL 1,141 SF

LEVEL 5

LIVING 818 SF BALCONY 39 SF TOTAL 857SF

LEVEL 4