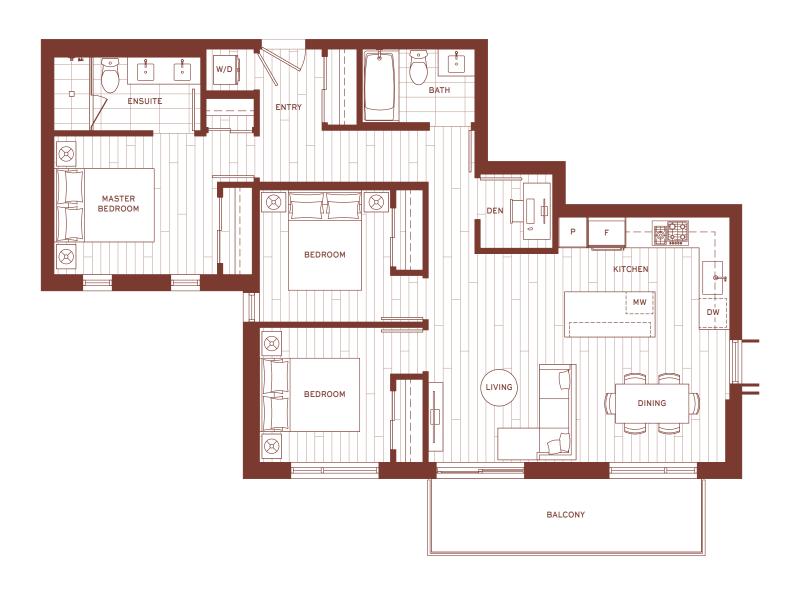

## T

## 3 BEDROOM + DEN

LEVEL 2-3

LIVING 1,068 SF BALCONY 67 SF TOTAL 1,135 SF

LEVEL 6

LIVING 1,001 SF TERRACE 248 SF TOTAL 1,249 SF

In the continuing effort to improve our homes, the developer reserves the right to modify or change plans, specifications, finishes and features without notice. Square footage is based in the first plant of the province of