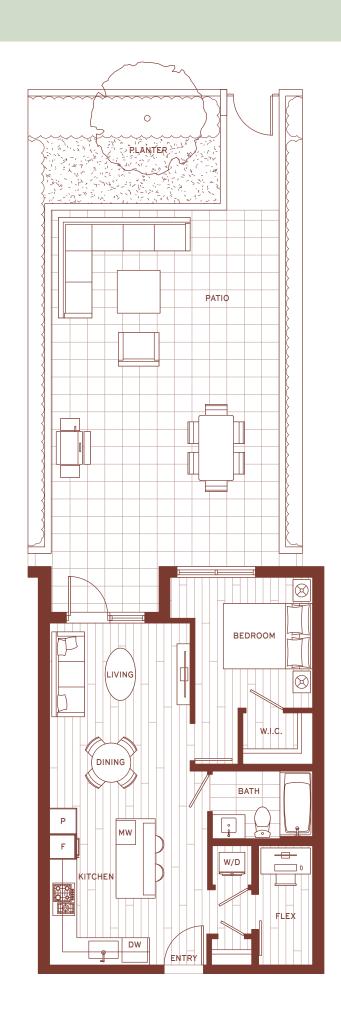

## 1 BEDROOM + DEN

LEVEL 1

LIVING 604 SF PATIO 155 SF TOTAL 759 SF

LEVEL 2-6

LIVING 614 SF

In the continuing effort to improve our homes, the developer reserves the right to modify or change plans, specifications, finishes and features without notice. Square footage is based on architectural drawings and is subject to change. E&OE.