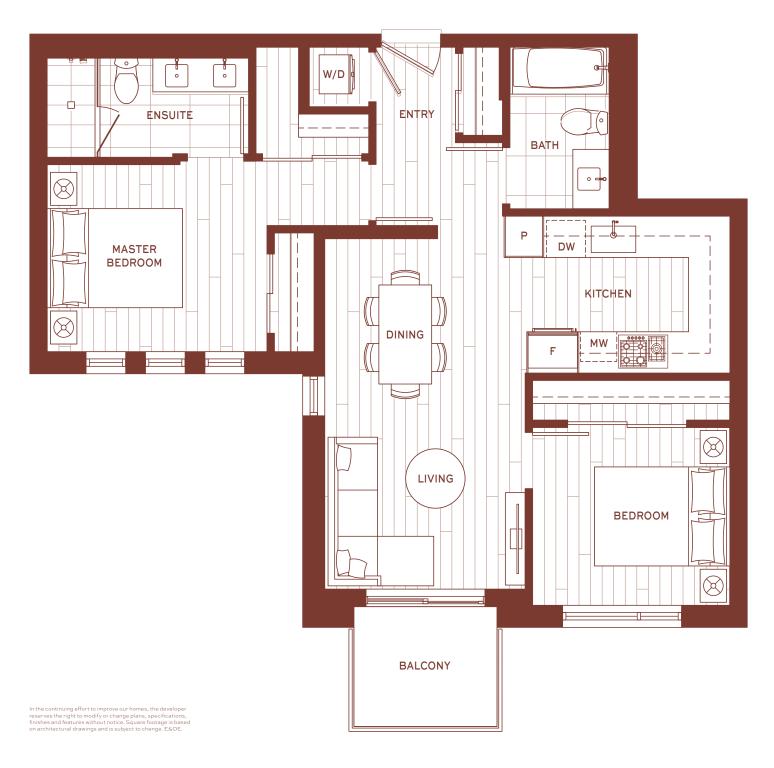

1 BEDROOM + DEN LEVEL 1

LIVING 637 SF

PATIO 314 SF 951 SF TOTAL

PLANTER 0 PLANTER PATIO DINING BEDROOM LIVING Р DEN F DINING W/D MW 0 [ KITCHEN VESTUBULE ENTRY DW



LEVEL 6

LIVING 556 SF TERRACE 267 SF TOTAL 823 SF





LIVING 1,123 SF BALCONY 143 SF TOTAL 1,266 SF



LEVEL1

LIVING 1,135 SF PATIO 468 SF 1,603 SF TOTAL





LEVEL 4

LIVING 818 SF TERRACE 323 SF TOTAL 1,141 SF





LEVEL 5

LIVING 818 SF BALCONY 39 SF TOTAL 857SF





LEVEL 4

LIVING 782 SF TERRACE 598 SF TOTAL 1,380 SF





LEVEL 5

LIVING 782 SF BALCONY 107 SF TOTAL 889 SF





LEVEL 6

LIVING 778 SF TERRACE 283 SF TOTAL 1,061 SF





LEVEL 4

LIVING 1,052 SF
BALCONY 92
TERRACE 163 SF
TOTAL 1,307 SF





LEVEL 5-6

LIVING 1,052 SF BALCONY 92 SF TOTAL 1,144 SF





LEVEL 2-3

LIVING 829 SF BALCONY 44 SF TOTAL 873 SF





LEVEL 2-6

LIVING 842 SF BALCONY 62 SF





LEVEL 4

LIVING 977 SF
TERRACE 621 SF
TOTAL 1,598 SF





LEVEL 5

LIVING 977 SF
BALCONY 83 SF
TOTAL 1,060 SF





LEVEL 2-3

LIVING 921 SF BALCONY 50 SF TOTAL 971 SF





LIVING 869 SF PORCH 29 SF TOTAL 898 SF



## R

## 3 BEDROOM + DEN

LEVEL 2-3

LIVING 1,069 SF BALCONY 67 SF TOTAL 1,136 SF



## Popolo

# Ra

## 3 BEDROOM + DEN

LEVEL1

LIVING 1,052 SF PATIO 261 SF TOTAL 1,313 SF



## S

## 2 BEDROOM

LEVEL 2-3

LIVING 837 SF
BALCONY 35 SF
TOTAL 872 SF





LEVEL 1

LIVING 783 SF PATIO 232 SF TOTAL 1,015 SF



## T

## 3 BEDROOM + DEN

LEVEL 2-3

LIVING 1,068 SF BALCONY 67 SF TOTAL 1,135 SF





LEVEL 6

LIVING 1,001 SF TERRACE 248 SF TOTAL 1,249 SF



In the continuing effort to improve our homes, the developer reserves the right to mo