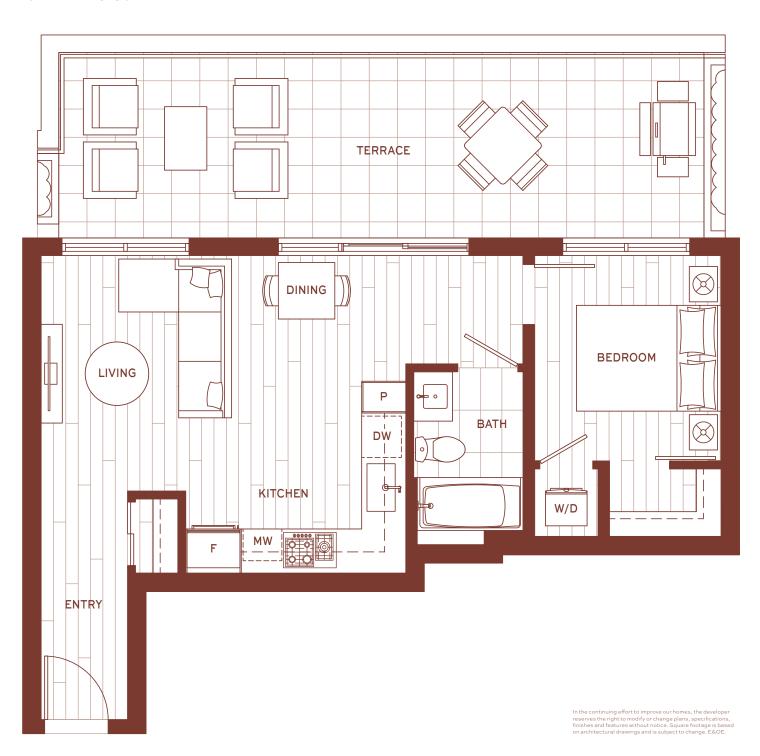

## 1 BEDROOM + DEN LEVEL 1

LIVING 637 SF

PATIO 314 SF 951 SF TOTAL

PLANTER 0 PLANTER PATIO DINING BEDROOM LIVING Р DEN F DINING W/D MW 0 [ KITCHEN VESTUBULE ENTRY DW

LEVEL 6

LIVING 556 SF TERRACE 267 SF TOTAL 823 SF