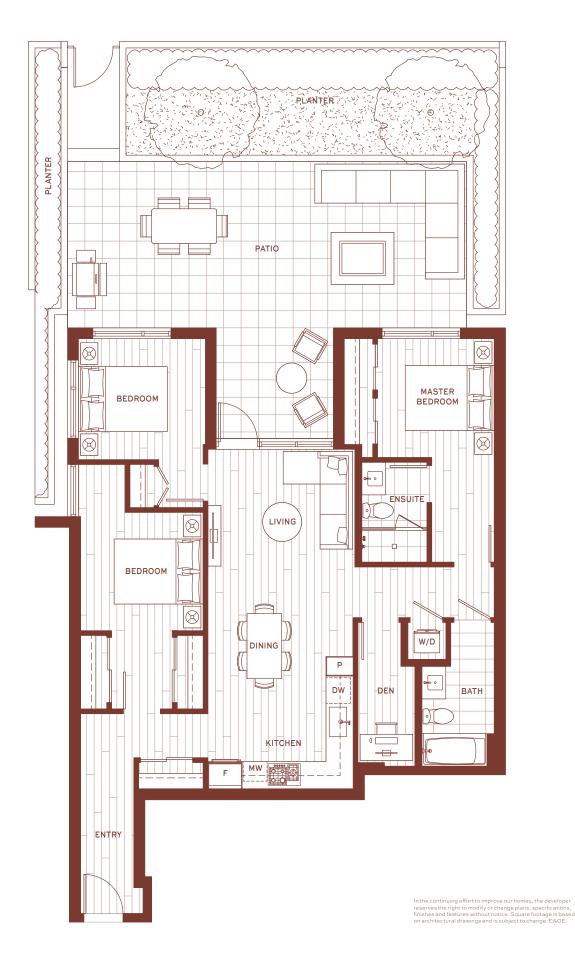

## 1 BEDROOM + DEN

LEVEL 1

LIVING 604 SF PATIO 155 SF TOTAL 759 SF

LEVEL 2-6

LIVING 614 SF

In the continuing effort to improve our homes, the developer reserves the right to modify or change plans, specifications, finishes and features without notice. Square footage is based on architectural drawings and is subject to change. E&OE.