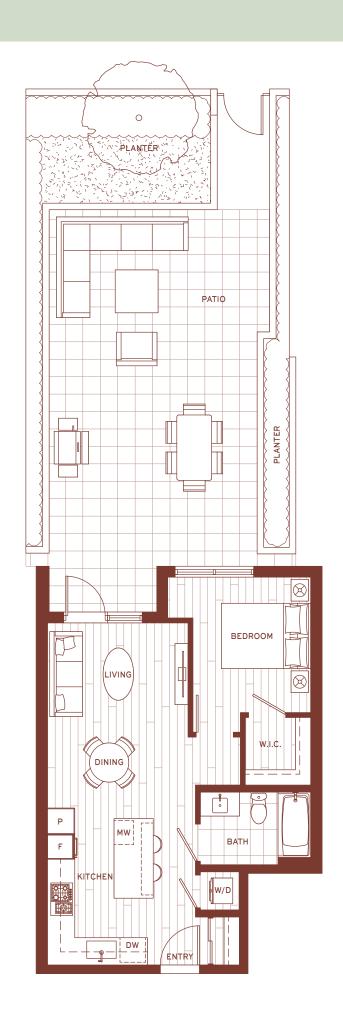

and is subject to change. E&OE.

# D<sub>2</sub>a

## 1 BEDROOM + DEN

LEVEL1

LIVING 549 SF PATIO 147 SF TOTAL 696 SF



## **D3**

## 1 BEDROOM + DEN LEVEL 2-4, 6

LIVING 626 SF BALCONY 64 SF TOTAL 690 SF



# D3a

## 1 BEDROOM + DEN

LEVEL 1

LIVING 606 SF PATIO 125 SF TOTAL 731 SF





LEVEL1

LIVING 617 SF PATIO 164 SF TOTAL 781 SF



## **E3**

## 1 BEDROOM + DEN

LEVEL 2-5

LIVING 632 SF BALCONY 66 SF TOTAL 698 SF



LEVEL 1

LIVING 632 SF PATIO 450 SF 1,082 SF TOTAL



# E4

## 1 BEDROOM + DEN

LEVEL 2-5

LIVING 626 SF BALCONY 66 SF TOTAL 692 SF



# E4a

## 1 BEDROOM + DEN LEVEL 1

LIVING 626 SF PATIO 504 SF

1,130 SF

TOTAL



# **E5**

## 1 BEDROOM

LEVEL 2-5

LIVING 579 SF
BALCONY 66 SF
TOTAL 645 SF



# **E5a**

## 1 BEDROOM

LEVEL1

LIVING 579 SF PATIO 471 SF TOTAL 1,050 SF





LEVEL 2-3

LIVING 659 SF BALCONY 67 SF TOTAL 726 SF



# Fla

## 1 BEDROOM LEVEL 1

LIVING 588 SF PATIO 249 SF TOTAL 837 SF





LEVEL 2-3

LIVING 663 SF BALCONY 118 SF TOTAL 781 SF



# F2a

## 1 BEDROOM + DEN LEVEL 1

LIVING 637 SF

PATIO 314 SF 951 SF TOTAL

PLANTER 0 PLANTER PATIO DINING BEDROOM LIVING Р DEN F DINING W/D MW 0 [ KITCHEN VESTUBULE ENTRY DW



LEVEL 6

LIVING 556 SF TERRACE 267 SF TOTAL 823 SF





LIVING 1,123 SF BALCONY 143 SF TOTAL 1,266 SF



LEVEL1

LIVING 1,135 SF PATIO 468 SF 1,603 SF TOTAL





LEVEL 4

LIVING 818 SF TERRACE 323 SF TOTAL 1,141 SF





LEVEL 5

LIVING 818 SF BALCONY 39 SF TOTAL 857SF





LEVEL 4

LIVING 782 SF TERRACE 598 SF TOTAL 1,380 SF





LEVEL 5

LIVING 782 SF BALCONY 107 SF TOTAL 889 SF





LEVEL 6

LIVING 778 SF TERRACE 283 SF TOTAL