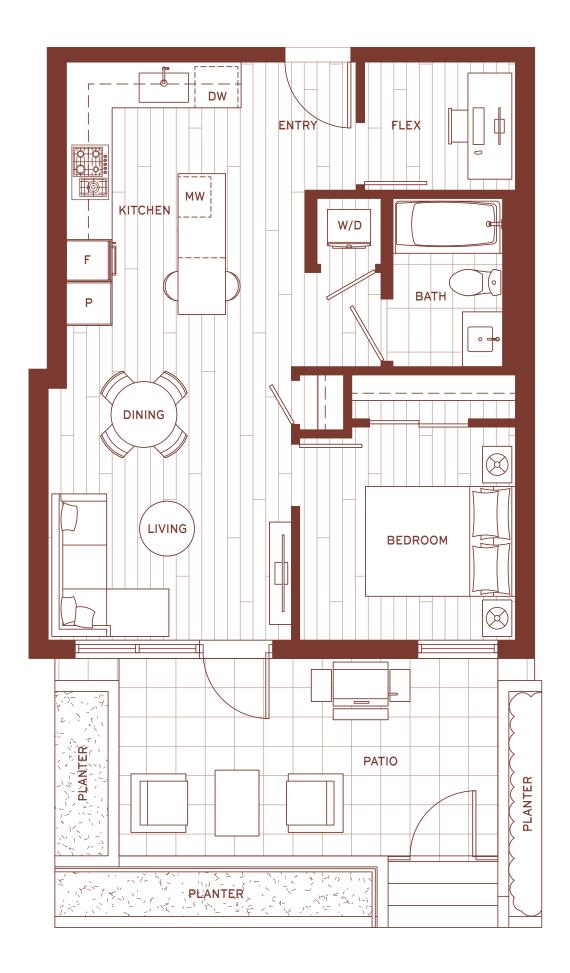

# Fla

## 1 BEDROOM LEVEL 1

LIVING 588 SF PATIO 249 SF TOTAL 837 SF

LEVEL 2-3

LIVING 663 SF BALCONY 118 SF TOTAL 781 SF