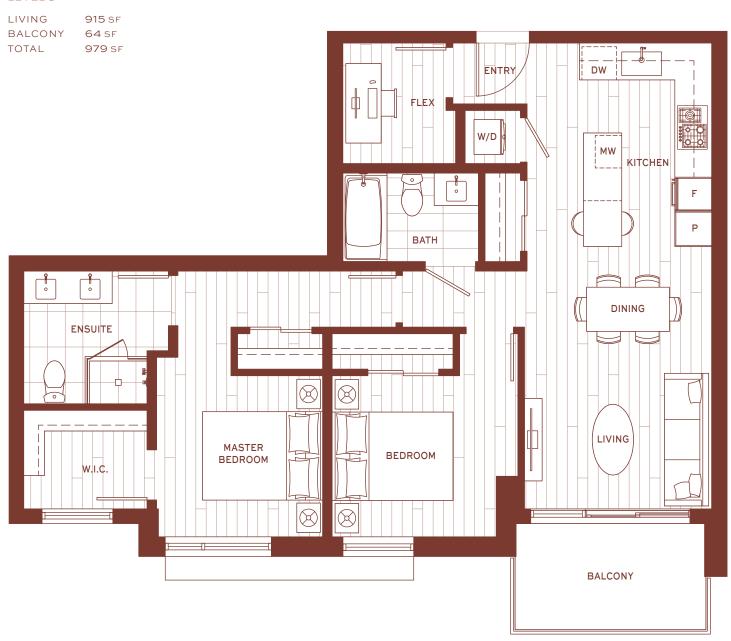

ING 869 SF PORCH 29 SF TOTAL 898 SF



## R

## 3 BEDROOM + DEN

LEVEL 2-3

LIVING 1,069 SF BALCONY 67 SF TOTAL 1,136 SF



## Popolo

# Ra

## 3 BEDROOM + DEN

LEVEL1

LIVING 1,052 SF PATIO 261 SF TOTAL 1,313 SF



## S

## 2 BEDROOM

LEVEL 2-3

LIVING 837 SF
BALCONY 35 SF
TOTAL 872 SF





LEVEL 1

LIVING 783 SF PATIO 232 SF TOTAL 1,015 SF



## T

## 3 BEDROOM + DEN

LEVEL 2-3

LIVING 1,068 SF BALCONY 67 SF TOTAL 1,135 SF





LEVEL 6

LIVING 1,001 SF TERRACE 248 SF TOTAL 1,249 SF



In the continuing effort to improve our homes, the developer reserves the right to modify or change plans, specifications, finishes and features without notice. Square footage is based in the first plant of the province of

## V

## 1 BEDROOM

LEVEL 6

LIVING 569 SF BALCONY 29 SF TOTAL 598 SF





LEVEL 5





LEVEL 4

LIVING 736 SF TERRACE 352 SF TOTAL 1,088 SF