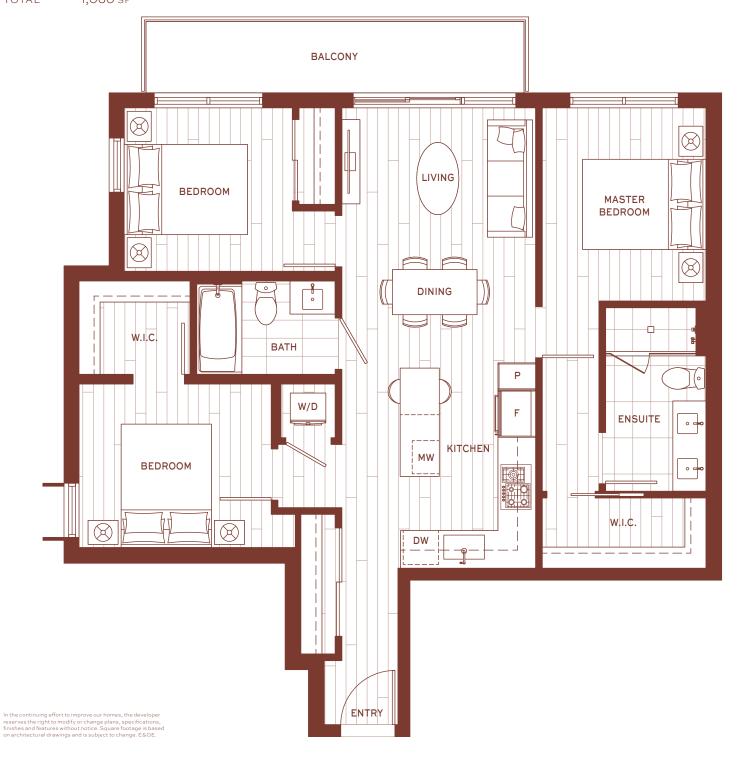

LIVING 1,123 SF BALCONY 143 SF TOTAL 1,266 SF

LEVEL1

LIVING 1,135 SF PATIO 468 SF 1,603 SF TOTAL

LEVEL 4

LIVING 818 SF TERRACE 323 SF TOTAL 1,141 SF

LEVEL 5

LIVING 818 SF BALCONY 39 SF TOTAL 857SF

LEVEL 4