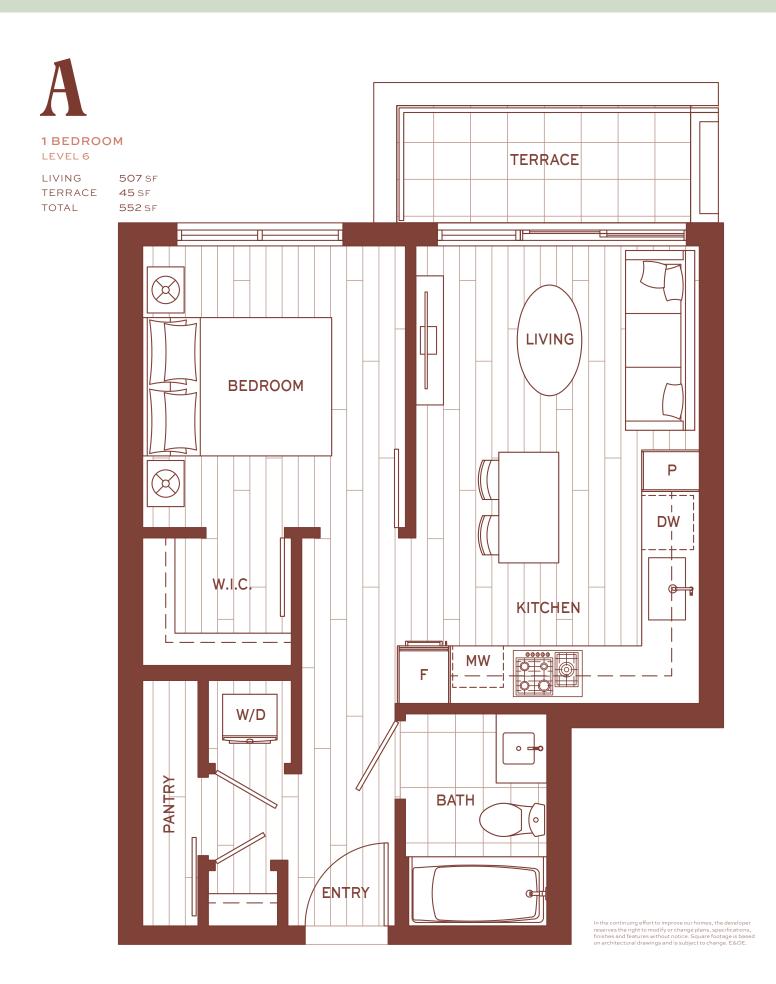

LEVEL 6

LIVING 548 SF TERRACE 47 SF 595 SF TOTAL

LEVEL 4-5

LIVING 493 SF TERRACE 0-192 SF TOTAL 493-685 SF