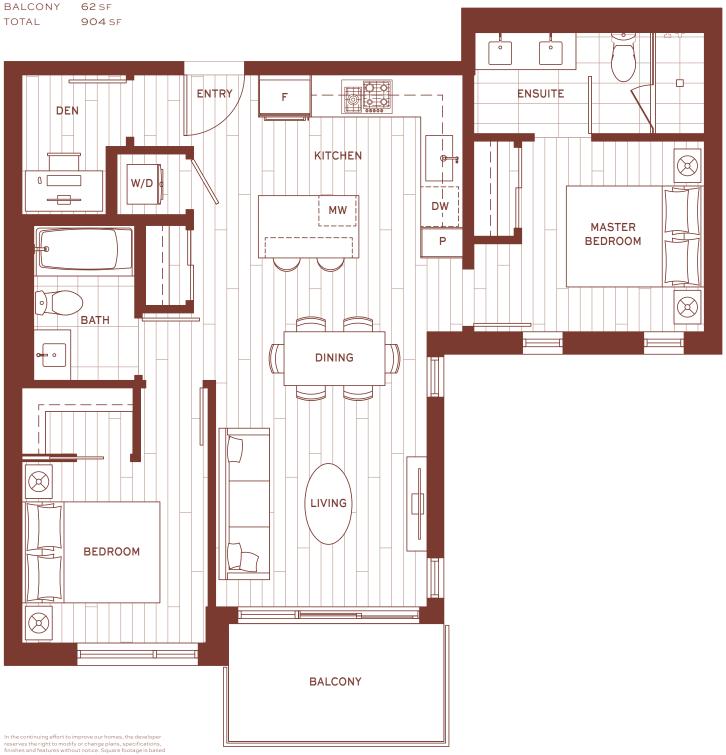

LEVEL 6

LIVING 548 SF TERRACE 47 SF 595 SF TOTAL

LEVEL 4-5

LIVING 493 SF TERRACE 0-192 SF TOTAL 493-685 SF