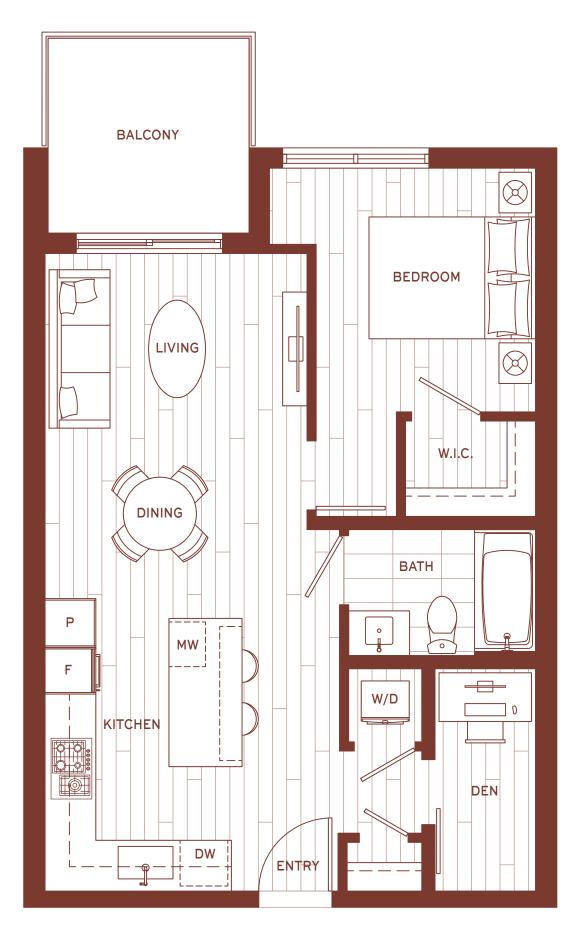

LEVEL 2-6

LIVING 614 SF



In the continuing effort to improve our homes, the developer reserves the right to modify or change plans, specifications, finishes and features without notice. Square footage is based on architectural drawings and is subject to change. E&OE.

# D<sub>2</sub>a

## 1 BEDROOM + DEN

LEVEL1

LIVING 549 SF PATIO 147 SF TOTAL 696 SF



## **D3**

## 1 BEDROOM + DEN LEVEL 2-4, 6

LIVING 626 SF BALCONY 64 SF TOTAL 690 SF



# D3a

## 1 BEDROOM + DEN

LEVEL 1

LIVING 606 SF PATIO 125 SF TOTAL 731 SF





LEVEL1

LIVING 617 SF PATIO 164 SF TOTAL 781 SF



## **E3**

## 1 BEDROOM + DEN

LEVEL 2-5

LIVING 632 SF BALCONY 66 SF TOTAL 698 SF



LEVEL 1

LIVING 632 SF PATIO 450 SF 1,082 SF TOTAL



# E4

## 1 BEDROOM + DEN

LEVEL 2-5

LIVING 626 SF BALCONY 66 SF TOTAL 692 SF



# E4a

## 1 BEDROOM + DEN LEVEL 1

LIVING 626 SF PATIO 504 SF

1,130 SF

TOTAL



# **E5**

## 1 BEDROOM

LEVEL 2-5

LIVING 579 SF
BALCONY 66 SF
TOTAL 645 SF



# **E5a**

## 1 BEDROOM

LEVEL1

LIVING 579 SF PATIO 471 SF TOTAL 1,050 SF





LEVEL 2-3

LIVING 659 SF BALCONY 67 SF TOTAL 726 SF



# Fla

## 1 BEDROOM LEVEL 1

LIVING 588 SF PATIO 249 SF TOTAL 837 SF





LEVEL 2-3

LIVING 663 SF BALCONY 118 SF TOTAL 781 SF



# F2a

## 1 BEDROOM + DEN LEVEL 1

LIVING 637 SF

PATIO 314 SF 951 SF TOTAL

PLANTER 0 PLANTER PATIO DINING BEDROOM LIVING Р DEN F DINING W/D MW 0 [ KITCHEN VESTUBULE ENTRY DW



LEVEL 6

LIVING 556 SF TERRACE 267 SF TOTAL 823 SF





LIVING 1,123 SF BALCONY 143 SF TOTAL 1,266 SF



LEVEL1

LIVING 1,135 SF PATIO 468 SF 1,603 SF TOTAL





LEVEL 4

LIVING 818 SF TERRACE