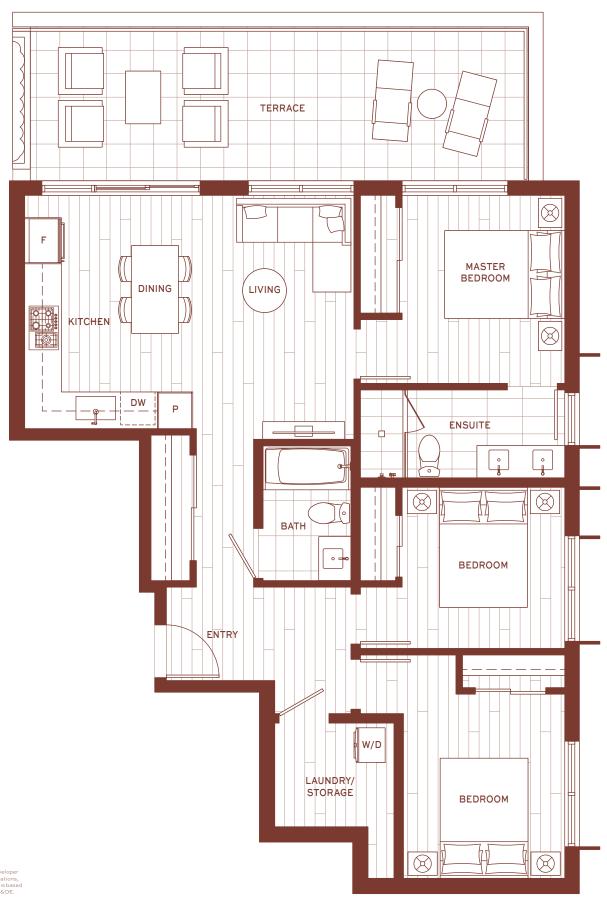

## 1 BEDROOM + DEN LEVEL 1

LIVING 637 SF

PATIO 314 SF 951 SF TOTAL

PLANTER 0 PLANTER PATIO DINING BEDROOM LIVING Р DEN F DINING W/D MW 0 [ KITCHEN VESTUBULE ENTRY DW

LEVEL 6

LIVING 556 SF TERRACE 267 SF TOTAL 823 SF