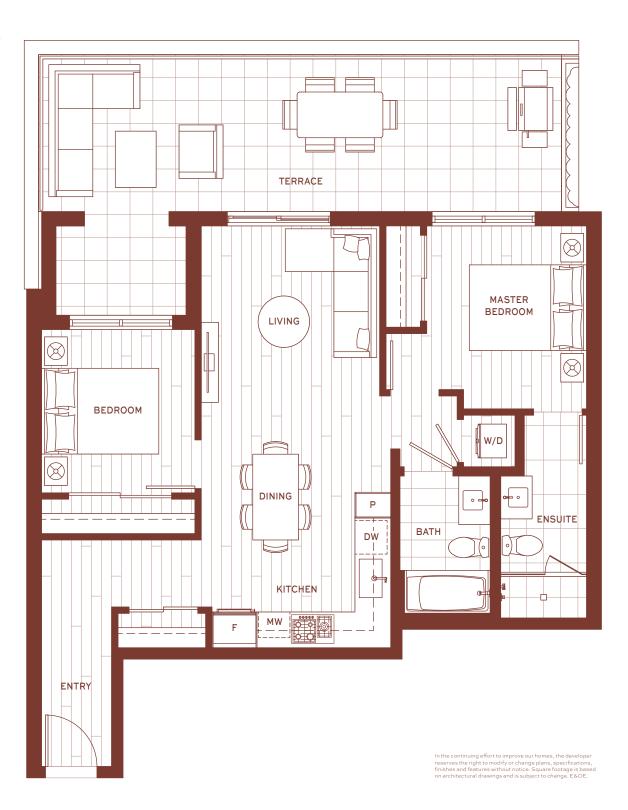

DEN LEVEL 1

LIVING 626 SF PATIO 504 SF

1,130 SF

TOTAL



# **E5**

## 1 BEDROOM

LEVEL 2-5

LIVING 579 SF
BALCONY 66 SF
TOTAL 645 SF



# **E5a**

## 1 BEDROOM

LEVEL1

LIVING 579 SF PATIO 471 SF TOTAL 1,050 SF





LEVEL 2-3

LIVING 659 SF BALCONY 67 SF TOTAL 726 SF



# Fla

## 1 BEDROOM LEVEL 1

LIVING 588 SF PATIO 249 SF TOTAL 837 SF





LEVEL 2-3

LIVING 663 SF BALCONY 118 SF TOTAL 781 SF



# F2a

## 1 BEDROOM + DEN LEVEL 1

LIVING 637 SF

PATIO 314 SF 951 SF TOTAL

PLANTER 0 PLANTER PATIO DINING BEDROOM LIVING Р DEN F DINING W/D MW 0 [ KITCHEN VESTUBULE ENTRY DW



LEVEL 6

LIVING 556 SF TERRACE 267 SF TOTAL 823 SF





LIVING 1,123 SF BALCONY 143 SF TOTAL 1,266 SF



LEVEL1

LIVING 1,135 SF PATIO 468 SF 1,603 SF TOTAL





LEVEL 4

LIVING 818 SF TERRACE 323 SF TOTAL 1,141 SF





LEVEL 5

LIVING 818 SF BALCONY 39 SF TOTAL 857SF





LEVEL 4

LIVING 782 SF TERRACE 598 SF TOTAL 1,380 SF





LEVEL 5

LIVING 782 SF BALCONY 107 SF TOTAL 889 SF





LEVEL 6

LIVING 778 SF TERRACE 283 SF TOTAL 1,061 SF





LEVEL 4

LIVING 1,052 SF
BALCONY 92
TERRACE 163 SF
TOTAL 1,307 SF





LEVEL 5-6

LIVING 1,052 SF BALCONY 92 SF TOTAL 1,144 SF





LEVEL 2-3

LIVING 829 SF BALCONY 44 SF TOTAL 873 SF





LEVEL 2-6

LIVING 842 SF BALCONY 62 SF





LEVEL 4

LIVING 977 SF
TERRACE 621 SF
TOTAL 1,598 SF





LEVEL 5

LIVING 977 SF
BALCONY 83 SF
TOTAL 1,060 SF





LEVEL 2-3

LIVING 921 SF BALCONY 50 SF TOTAL 971 SF





LIVING 869 SF PORCH 29 SF TOTAL 898 SF



## R

## 3 BEDROOM + DEN

LEVEL 2-3

LIVING 1,069 SF BALCONY 67 SF TOTAL 1,136 SF



## Popolo

# Ra

## 3 BEDROOM + DEN

L