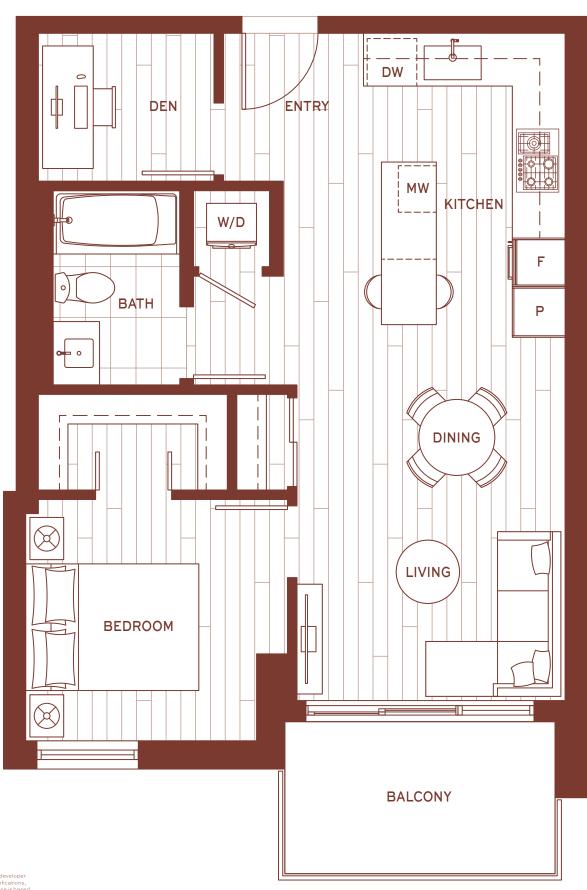

LEVEL 6

LIVING 548 SF TERRACE 47 SF 595 SF TOTAL











LEVEL 4-5

LIVING 493 SF TERRACE 0-192 SF TOTAL 493-685 SF



## D

## 1 BEDROOM + DEN

LEVEL 2-6

LIVING 625 SF BALCONY 64 SF TOTAL 689 SF



# Dla

## 1 BEDROOM + DEN

LEVEL 1

LIVING 604 SF PATIO 155 SF TOTAL 759 SF



LEVEL 2-6

LIVING 614 SF



In the continuing effort to improve our homes, the developer reserves the right to modify or change plans, specifications, finishes and features without notice. Square footage is based on architectural drawings and is subject to change. E&OE.

# D<sub>2</sub>a

## 1 BEDROOM + DEN

LEVEL1

LIVING 549 SF PATIO 147 SF TOTAL 696 SF



## **D3**

## 1 BEDROOM + DEN LEVEL 2-4, 6

LIVING 626 SF BALCONY 64 SF TOTAL 690 SF



# D3a

## 1 BEDROOM + DEN

LEVEL 1

LIVING 606 SF PATIO 125 SF TOTAL 731 SF





LEVEL1

LIVING 617 SF PATIO 164 SF TOTAL 781 SF



## **E3**

## 1 BEDROOM + DEN

LEVEL 2-5

LIVING 632 SF BALCONY 66 SF TOTAL 698 SF



LEVEL 1

LIVING 632 SF PATIO 450 SF 1,082 SF TOTAL



# E4

## 1 BEDROOM + DEN

LEVEL 2-5

LIVING 626 SF BALCONY 66 SF TOTAL 692 SF



# E4a

## 1 BEDROOM + DEN LEVEL 1

LIVING 626 SF PATIO 504 SF

1,130 SF

TOTAL



# **E5**

## 1 BEDROOM

LEVEL 2-5

LIVING 579 SF
BALCONY 66 SF
TOTAL 645 SF



# **E5a**

## 1 BEDROOM

LEVEL1

LIVING 579 SF PATIO 471 SF TOTAL 1,050 SF





LEVEL 2-3

LIVING 659 SF BALCONY 67 SF TOTAL 726 SF



# Fla

## 1 BEDROOM LEVEL 1

LIVING 588 SF PATIO 249 SF TOTAL 837 SF





LEVEL 2-3

LIVING 663 SF BALCONY 118 SF TOTAL 781 SF



# F2a

## 1 BEDROOM