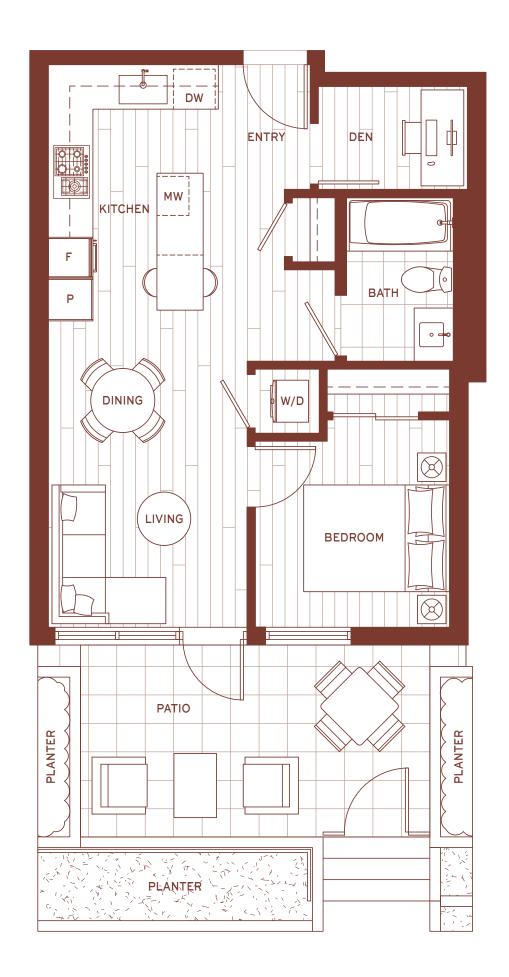

## 1 BEDROOM + DEN

LEVEL 1

LIVING 604 SF PATIO 155 SF TOTAL 759 SF

LEVEL 2-6

LIVING 614 SF

In the continuing effort to improve our homes, the developer reserves the right to modify or change plans, specifications, finishes and features without notice. Square footage is based on architectural drawings and is subject to change. E&OE.