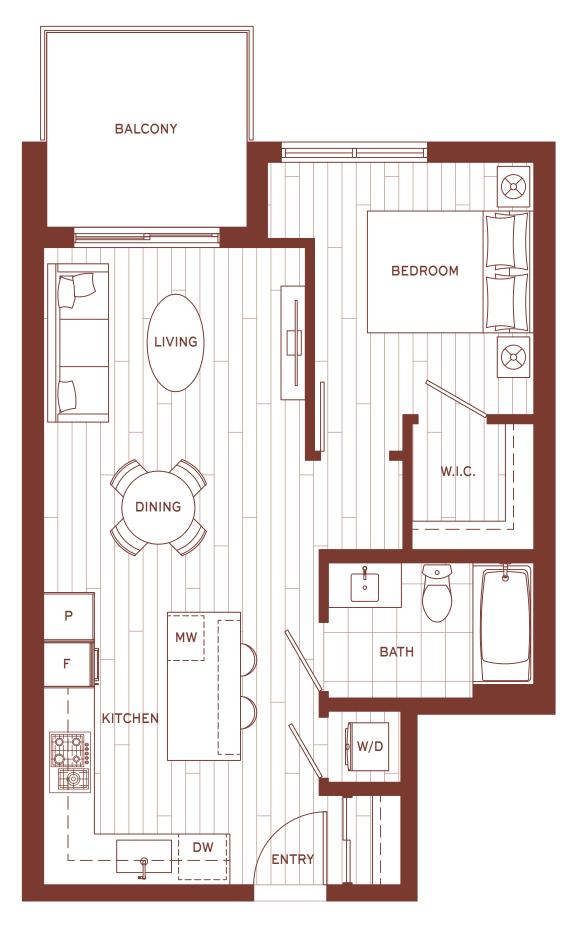

nd features without notice. Square footage is based on architectural drawings and is subject to change. E&OE.

# D<sub>2</sub>a

## 1 BEDROOM + DEN

LEVEL1

LIVING 549 SF PATIO 147 SF TOTAL 696 SF



## **D3**

## 1 BEDROOM + DEN LEVEL 2-4, 6

LIVING 626 SF BALCONY 64 SF TOTAL 690 SF



# D3a

## 1 BEDROOM + DEN

LEVEL 1

LIVING 606 SF PATIO 125 SF TOTAL 731 SF





LEVEL1

LIVING 617 SF PATIO 164 SF TOTAL 781 SF



## **E3**

## 1 BEDROOM + DEN

LEVEL 2-5

LIVING 632 SF BALCONY 66 SF TOTAL 698 SF



LEVEL 1

LIVING 632 SF PATIO 450 SF 1,082 SF TOTAL



# E4

## 1 BEDROOM + DEN

LEVEL 2-5

LIVING 626 SF BALCONY 66 SF TOTAL 692 SF



# E4a

## 1 BEDROOM + DEN LEVEL 1

LIVING 626 SF PATIO 504 SF

1,130 SF

TOTAL



# **E5**

## 1 BEDROOM

LEVEL 2-5

LIVING 579 SF
BALCONY 66 SF
TOTAL 645 SF



# **E5a**

## 1 BEDROOM

LEVEL1

LIVING 579 SF PATIO 471 SF TOTAL 1,050 SF





LEVEL 2-3

LIVING 659 SF BALCONY 67 SF TOTAL 726 SF



# Fla

## 1 BEDROOM LEVEL 1

LIVING 588 SF PATIO 249 SF TOTAL 837 SF





LEVEL 2-3

LIVING 663 SF BALCONY 118 SF TOTAL 781 SF



# F2a

## 1 BEDROOM + DEN LEVEL 1

LIVING 637 SF

PATIO 314 SF 951 SF TOTAL

PLANTER 0 PLANTER PATIO DINING BEDROOM LIVING Р DEN F DINING W/D MW 0 [ KITCHEN VESTUBULE ENTRY DW



LEVEL 6

LIVING 556 SF TERRACE 267 SF TOTAL 823 SF





LIVING 1,123 SF BALCONY 143 SF TOTAL 1,266 SF



LEVEL1

LIVING 1,135 SF PATIO 468 SF 1,603 SF TOTAL





LEVEL 4

LIVING 818 SF TERRACE 323 SF TOTAL 1,141 SF





LEVEL 5

LIVING 818 SF BALCONY 39 SF TOTAL 857SF





LEVEL 4

LIVING 782 SF TERRACE 598 SF TOTAL 1,380 SF





LEVEL 5

LIVING 782 SF