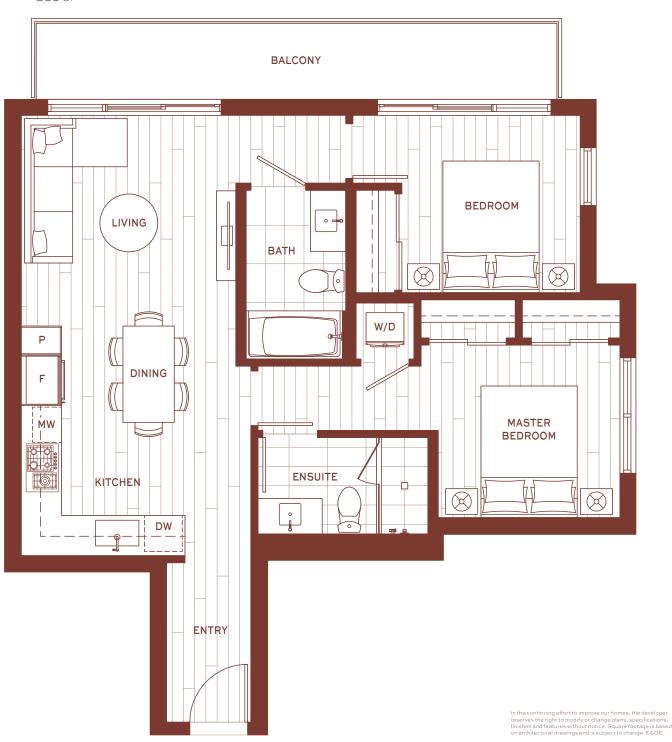

EL1

LIVING 579 SF PATIO 471 SF TOTAL 1,050 SF





LEVEL 2-3

LIVING 659 SF BALCONY 67 SF TOTAL 726 SF



# Fla

## 1 BEDROOM LEVEL 1

LIVING 588 SF PATIO 249 SF TOTAL 837 SF





LEVEL 2-3

LIVING 663 SF BALCONY 118 SF TOTAL 781 SF



# F2a

## 1 BEDROOM + DEN LEVEL 1

LIVING 637 SF

PATIO 314 SF 951 SF TOTAL

PLANTER 0 PLANTER PATIO DINING BEDROOM LIVING Р DEN F DINING W/D MW 0 [ KITCHEN VESTUBULE ENTRY DW



LEVEL 6

LIVING 556 SF TERRACE 267 SF TOTAL 823 SF





LIVING 1,123 SF BALCONY 143 SF TOTAL 1,266 SF



LEVEL1

LIVING 1,135 SF PATIO 468 SF 1,603 SF TOTAL





LEVEL 4

LIVING 818 SF TERRACE 323 SF TOTAL 1,141 SF





LEVEL 5

LIVING 818 SF BALCONY 39 SF TOTAL 857SF





LEVEL 4

LIVING 782 SF TERRACE 598 SF TOTAL 1,380 SF





LEVEL 5

LIVING 782 SF BALCONY 107 SF TOTAL 889 SF





LEVEL 6

LIVING 778 SF TERRACE 283 SF TOTAL 1,061 SF





LEVEL 4

LIVING 1,052 SF
BALCONY 92
TERRACE 163 SF
TOTAL 1,307 SF





LEVEL 5-6

LIVING 1,052 SF BALCONY 92 SF TOTAL 1,144 SF





LEVEL 2-3

LIVING 829 SF BALCONY 44 SF TOTAL 873 SF





LEVEL 2-6

LIVING 842 SF BALCONY 62 SF





LEVEL 4

LIVING 977 SF
TERRACE 621 SF
TOTAL 1,598 SF





LEVEL 5

LIVING 977 SF
BALCONY 83 SF
TOTAL 1,060 SF





LEVEL 2-3

LIVING 921 SF BALCONY 50 SF TOTAL 971 SF





LIVING 869 SF PORCH 29 SF TOTAL 898 SF



## R

## 3 BEDROOM + DEN

LEVEL 2-3

LIVING 1,069 SF BALCONY 67 SF TOTAL 1,136 SF



## Popolo

# Ra

## 3 BEDROOM + DEN

LEVEL1

LIVING 1,052 SF PATIO 261 SF TOTAL 1,313 SF



## S

## 2 BEDROOM

LEVEL 2-3

LIVING 837 SF
BALCONY 35 SF
TOTAL 872 SF





LEVEL 1

LIVING 783 SF PATIO 232 SF T