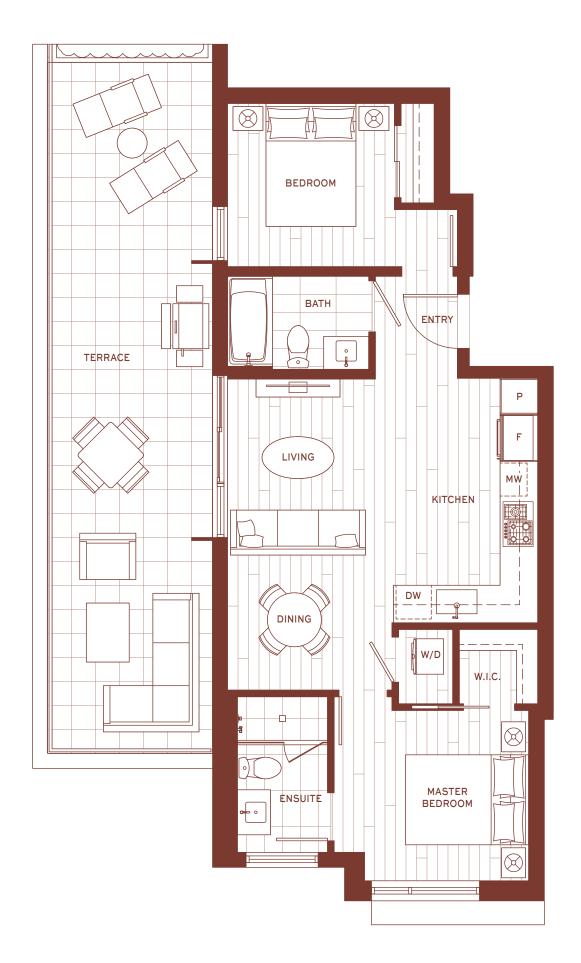

+ DEN

LEVEL 2-3

LIVING 1,069 SF BALCONY 67 SF TOTAL 1,136 SF



## Popolo

# Ra

## 3 BEDROOM + DEN

LEVEL1

LIVING 1,052 SF PATIO 261 SF TOTAL 1,313 SF



## S

## 2 BEDROOM

LEVEL 2-3

LIVING 837 SF
BALCONY 35 SF
TOTAL 872 SF





LEVEL 1

LIVING 783 SF PATIO 232 SF TOTAL 1,015 SF



## T

## 3 BEDROOM + DEN

LEVEL 2-3

LIVING 1,068 SF BALCONY 67 SF TOTAL 1,135 SF





LEVEL 6

LIVING 1,001 SF TERRACE 248 SF TOTAL 1,249 SF



In the continuing effort to improve our homes, the developer reserves the right to modify or change plans, specifications, finishes and features without notice. Square footage is based in the first plant of the province of

## V

## 1 BEDROOM

LEVEL 6

LIVING 569 SF BALCONY 29 SF TOTAL 598 SF





LEVEL 5





LEVEL 4

LIVING 736 SF TERRACE 352 SF TOTAL 1,088 SF