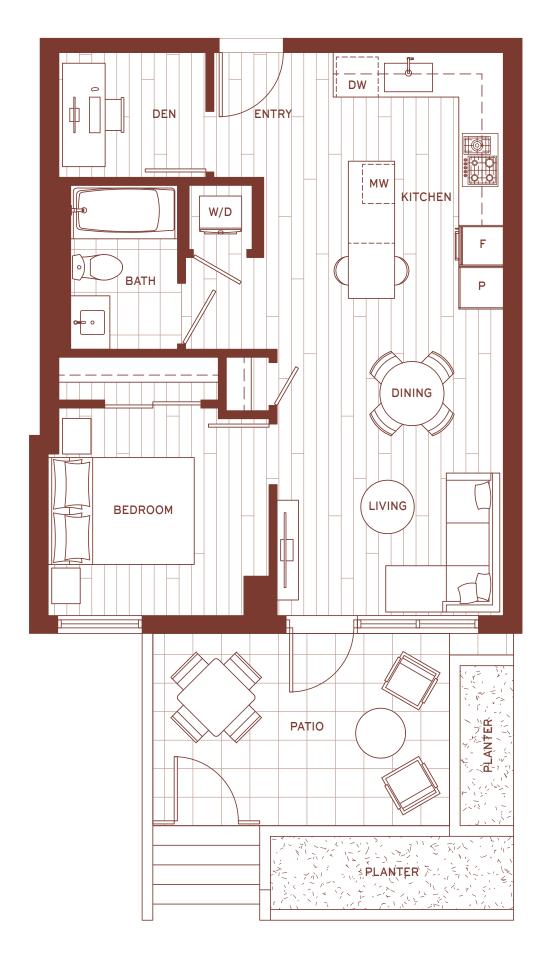

## 1 BEDROOM + DEN

LEVEL 1

LIVING 606 SF PATIO 125 SF TOTAL 731 SF

LEVEL1

LIVING 617 SF PATIO 164 SF TOTAL 781 SF