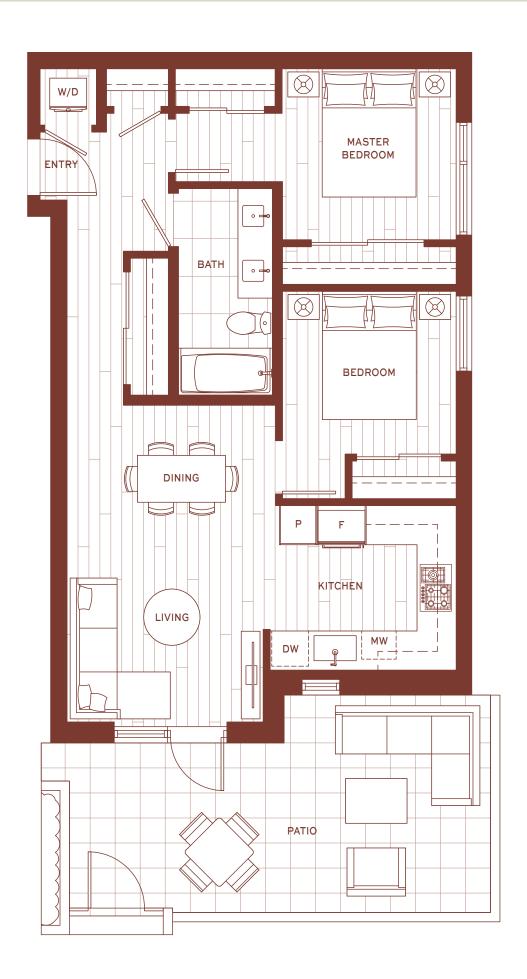

VING 778 SF TERRACE 283 SF TOTAL 1,061 SF





LEVEL 4

LIVING 1,052 SF
BALCONY 92
TERRACE 163 SF
TOTAL 1,307 SF





LEVEL 5-6

LIVING 1,052 SF BALCONY 92 SF TOTAL 1,144 SF





LEVEL 2-3

LIVING 829 SF BALCONY 44 SF TOTAL 873 SF





LEVEL 2-6

LIVING 842 SF BALCONY 62 SF





LEVEL 4

LIVING 977 SF
TERRACE 621 SF
TOTAL 1,598 SF





LEVEL 5

LIVING 977 SF
BALCONY 83 SF
TOTAL 1,060 SF





LEVEL 2-3

LIVING 921 SF BALCONY 50 SF TOTAL 971 SF





LIVING 869 SF PORCH 29 SF TOTAL 898 SF



## R

## 3 BEDROOM + DEN

LEVEL 2-3

LIVING 1,069 SF BALCONY 67 SF TOTAL 1,136 SF



## Popolo

# Ra

## 3 BEDROOM + DEN

LEVEL1

LIVING 1,052 SF PATIO 261 SF TOTAL 1,313 SF



## S

## 2 BEDROOM

LEVEL 2-3

LIVING 837 SF
BALCONY 35 SF
TOTAL 872 SF





LEVEL 1

LIVING 783 SF PATIO 232 SF TOTAL 1,015 SF



## T

## 3 BEDROOM + DEN

LEVEL 2-3

LIVING 1,068 SF BALCONY 67 SF TOTAL 1,135 SF





LEVEL 6

LIVING 1,001 SF TERRACE 248 SF TOTAL 1,249 SF



In the continuing effort to improve our homes, the developer reserves the right to modify or change plans, specifications, finishes and features without notice. Square footage is based in the first plant of the province of

## V

## 1 BEDROOM

LEVEL 6

LIVING 569 SF BALCONY 29 SF TOTAL 598 SF





LEVEL 5





LEVEL 4

LIVING 736 SF TERRACE 352 SF TOTAL 1,088 SF