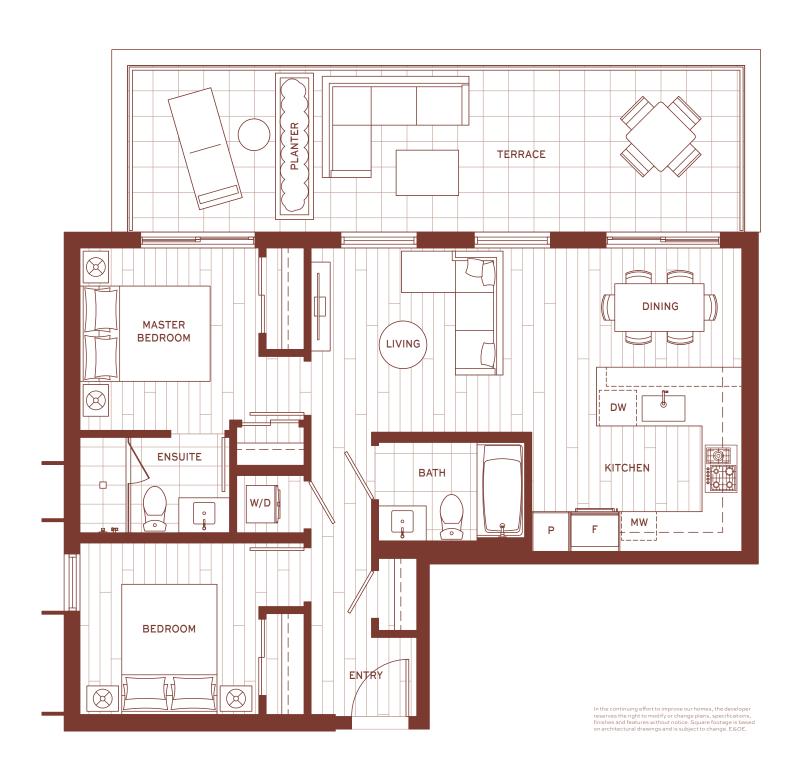

2-3

LIVING 659 SF BALCONY 67 SF TOTAL 726 SF



# Fla

## 1 BEDROOM LEVEL 1

LIVING 588 SF PATIO 249 SF TOTAL 837 SF





LEVEL 2-3

LIVING 663 SF BALCONY 118 SF TOTAL 781 SF



# F2a

## 1 BEDROOM + DEN LEVEL 1

LIVING 637 SF

PATIO 314 SF 951 SF TOTAL

PLANTER 0 PLANTER PATIO DINING BEDROOM LIVING Р DEN F DINING W/D MW 0 [ KITCHEN VESTUBULE ENTRY DW



LEVEL 6

LIVING 556 SF TERRACE 267 SF TOTAL 823 SF





LIVING 1,123 SF BALCONY 143 SF TOTAL 1,266 SF



LEVEL1

LIVING 1,135 SF PATIO 468 SF 1,603 SF TOTAL





LEVEL 4

LIVING 818 SF TERRACE 323 SF TOTAL 1,141 SF





LEVEL 5

LIVING 818 SF BALCONY 39 SF TOTAL 857SF





LEVEL 4

LIVING 782 SF TERRACE 598 SF TOTAL 1,380 SF





LEVEL 5

LIVING 782 SF BALCONY 107 SF TOTAL 889 SF





LEVEL 6

LIVING 778 SF TERRACE 283 SF TOTAL 1,061 SF





LEVEL 4

LIVING 1,052 SF
BALCONY 92
TERRACE 163 SF
TOTAL 1,307 SF





LEVEL 5-6

LIVING 1,052 SF BALCONY 92 SF TOTAL 1,144 SF





LEVEL 2-3

LIVING 829 SF BALCONY 44 SF TOTAL 873 SF





LEVEL 2-6

LIVING 842 SF BALCONY 62 SF





LEVEL 4

LIVING 977 SF
TERRACE 621 SF
TOTAL 1,598 SF





LEVEL 5

LIVING 977 SF
BALCONY 83 SF
TOTAL 1,060 SF





LEVEL 2-3

LIVING 921 SF BALCONY 50 SF TOTAL 971 SF





LIVING 869 SF PORCH 29 SF TOTAL 898 SF



## R

## 3 BEDROOM + DEN

LEVEL 2-3

LIVING 1,069 SF BALCONY 67 SF TOTAL 1,136 SF



## Popolo

# Ra

## 3 BEDROOM + DEN

LEVEL1

LIVING 1,052 SF PATIO 261 SF TOTAL 1,313 SF



## S

## 2 BEDROOM

LEVEL 2-3

LIVING 837 SF
BALCONY 35 SF
TOTAL 872 SF





LEVEL 1

LIVING 783 SF PATIO 232 SF TOTAL 1,015 SF



## T

## 3 BEDROOM + DEN

LEVEL 2-3

LIVI