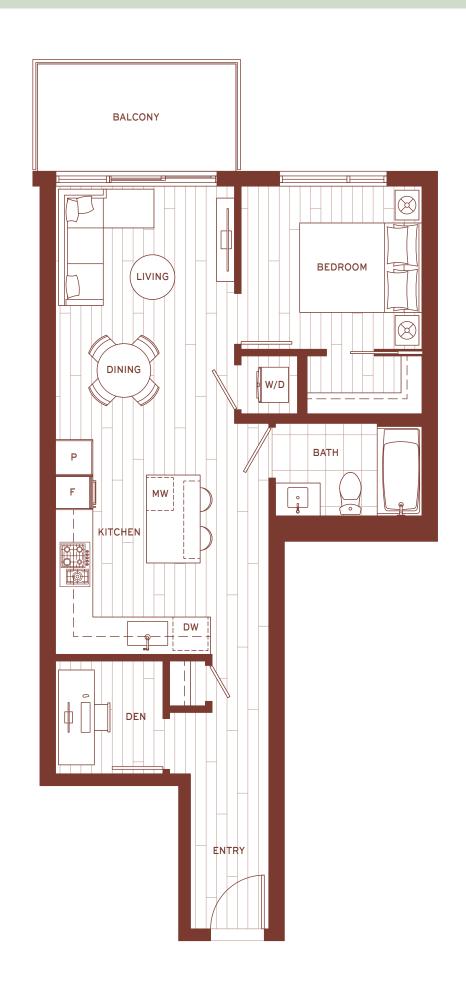

## 1 BEDROOM + DEN LEVEL 1

LIVING 637 SF

PATIO 314 SF 951 SF TOTAL

PLANTER 0 PLANTER PATIO DINING BEDROOM LIVING Р DEN F DINING W/D MW 0 [ KITCHEN VESTUBULE ENTRY DW

LEVEL 6

LIVING 556 SF TERRACE 267 SF TOTAL 823 SF