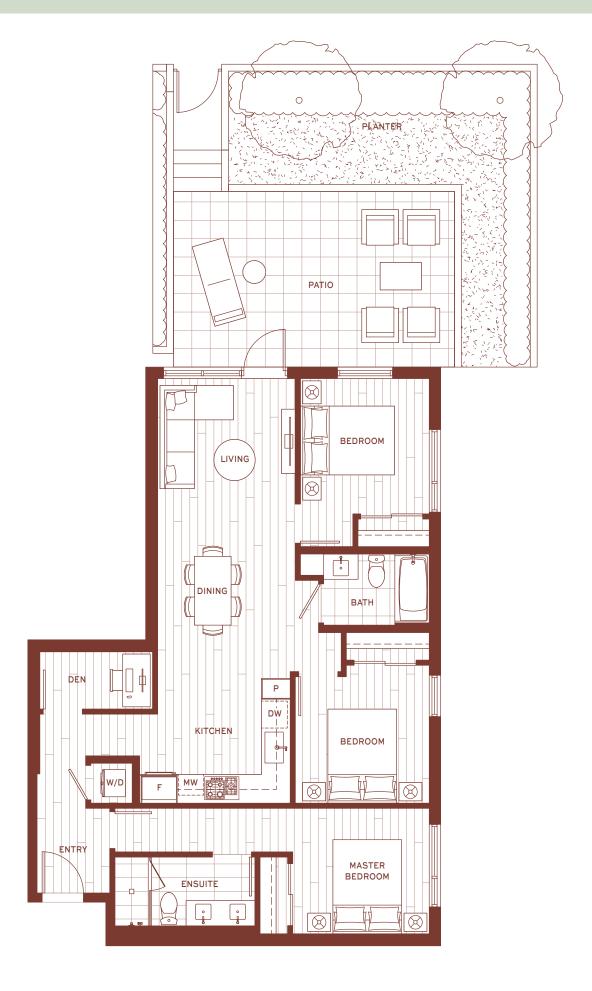

## 1 BEDROOM + DEN LEVEL 1

LIVING 637 SF

PATIO 314 SF 951 SF TOTAL

PLANTER 0 PLANTER PATIO DINING BEDROOM LIVING Р DEN F DINING W/D MW 0 [ KITCHEN VESTUBULE ENTRY DW

LEVEL 6

LIVING 556 SF TERRACE 267 SF TOTAL 823 SF