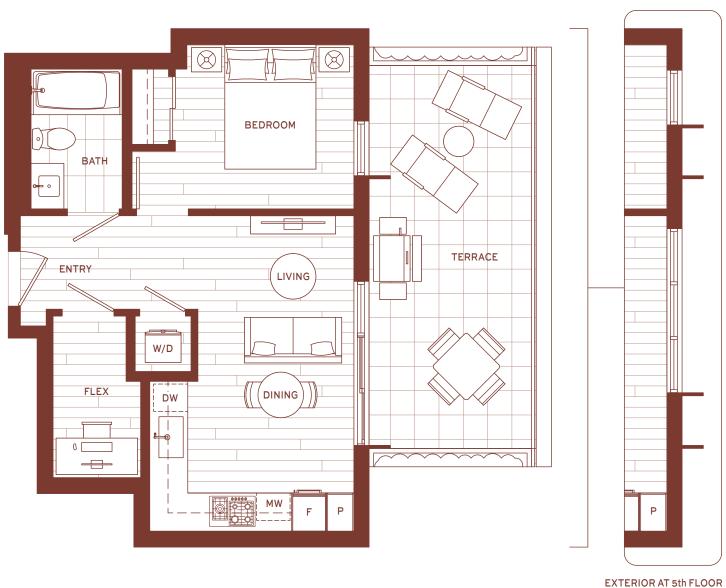

LEVEL 6

LIVING 548 SF TERRACE 47 SF 595 SF TOTAL

LEVEL 4-5

LIVING 493 SF TERRACE 0-192 SF TOTAL 493-685 SF