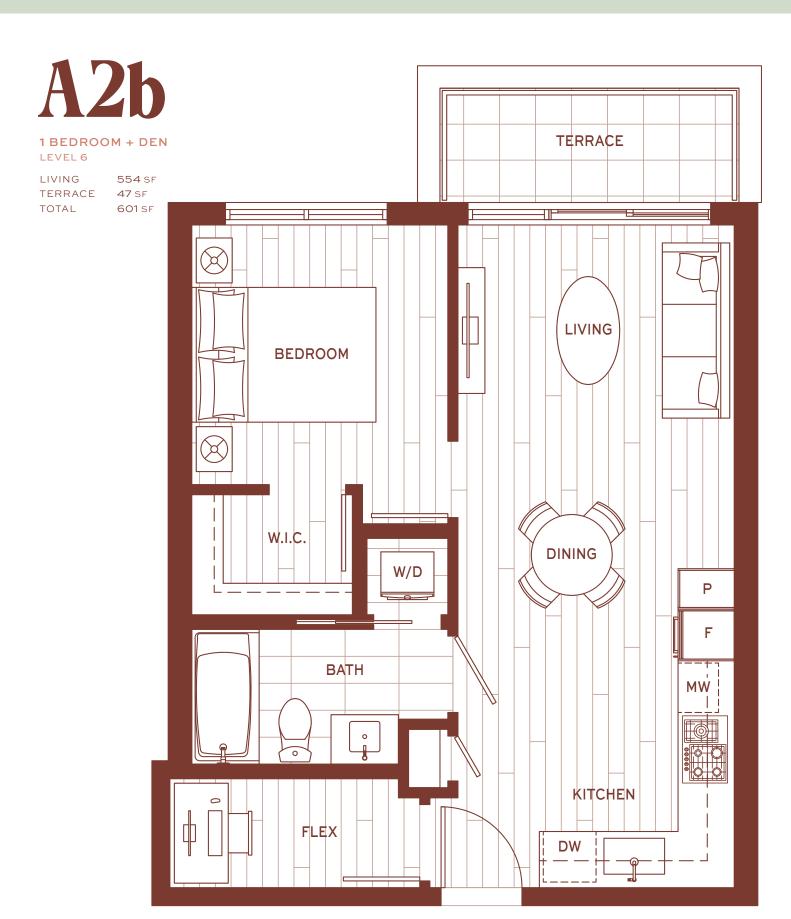

LEVEL 6

LIVING 548 SF TERRACE 47 SF 595 SF TOTAL











LEVEL 4-5

LIVING 493 SF TERRACE 0-192 SF TOTAL 493-685 SF



## D

## 1 BEDROOM + DEN

LEVEL 2-6

LIVING 625 SF BALCONY 64 SF TOTAL 689 SF



# Dla

## 1 BEDROOM + DEN

LEVEL 1

LIVING 604 SF PATIO 155 SF TOTAL 759 SF



LEVEL 2-6

LIVING 614 SF



In the continuing effort to improve our homes, the developer reserves the right to modify or change plans, specifications, finishes and features without notice. Square footage is based on architectural drawings and is subject to change. E&OE.

# D<sub>2</sub>a

## 1 BEDROOM + DEN

LEVEL1

LIVING 549 SF PATIO 147 SF TOTAL 696 SF



## **D3**

## 1 BEDROOM + DEN LEVEL 2-4, 6

LIVING 626 SF BALCONY 64 SF TOTAL 690 SF



# D3a

## 1 BEDROOM + DEN

LEVEL 1

LIVING 606 SF PATIO 125 SF TOTAL 731 SF





LEVEL1

LIVING 617 SF PATIO 164 SF TOTAL