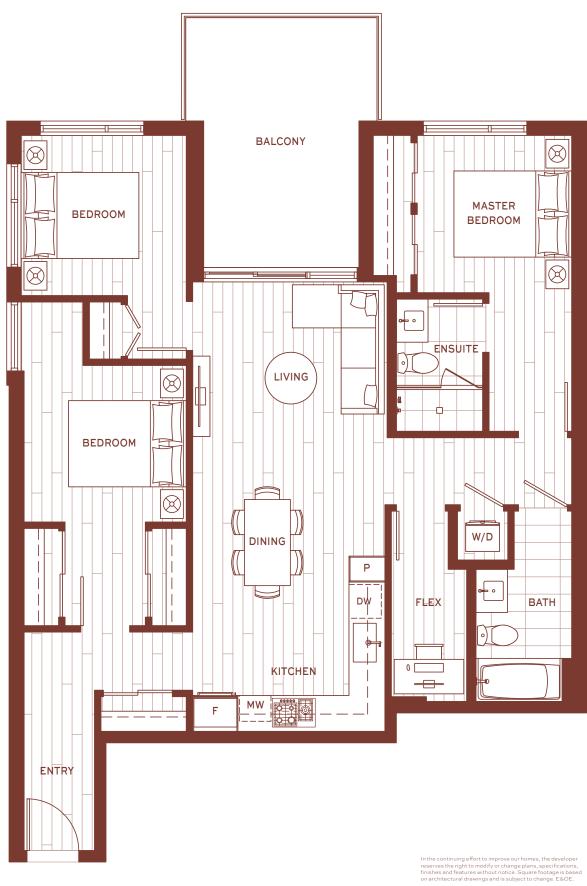

LIVING 1,123 SF BALCONY 143 SF TOTAL 1,266 SF

LEVEL1

LIVING 1,135 SF PATIO 468 SF 1,603 SF TOTAL

LEVEL 4

LIVING 818 SF TERRACE 323 SF TOTAL 1,141 SF

LEVEL 5

LIVING 818 SF BALCONY 39 SF TOTAL 857SF

LEVEL 4